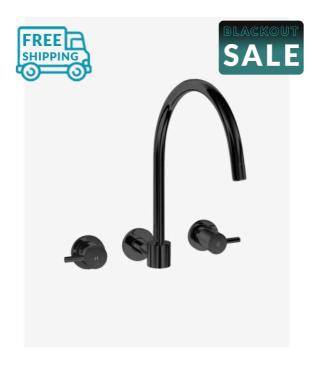

## Eleanor Swivel Wall Spout & Tap Set Black

SKU#: S-3082

\$182.40

<u>¢220</u>

Backplate Diameter: 60mm Total Height: 301mm Spout Height: 169.2mm Spout Length/Reach: 346mm

Construction: Brass Finish: Matte Black

Cartridge: 35mm Ceramic

Accreditation: AU Standard, WELS 7.5L/Min 4 Star and

Watermark

WELS Registration: T17188

Warranty: 7 Year Product Warranty

This elegant, round, modern matte black wall spout & tap set makes for a practical and beautiful upgrade for your sink. Due to the swivel feature on the spout, it can be moved to the side to easily access the sink- excellent for kitchen, laundry, basin sinks.