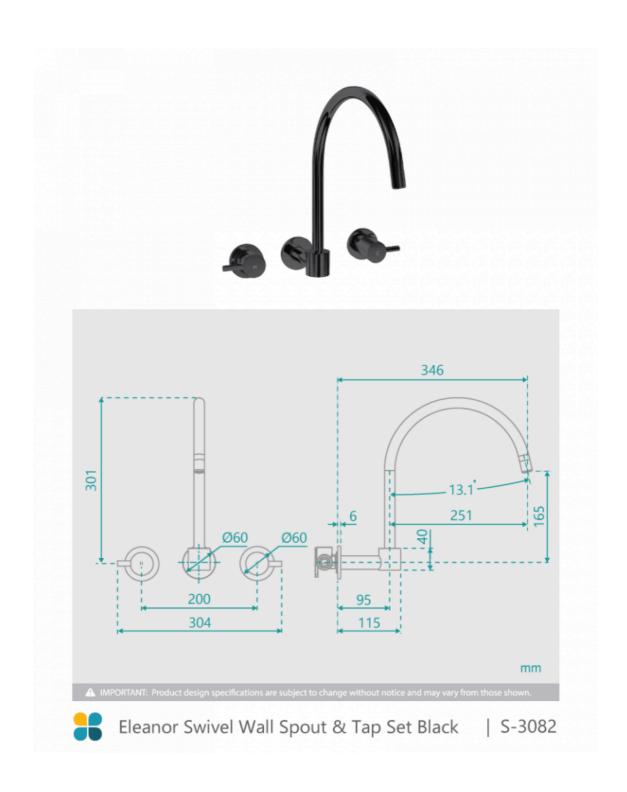

## Eleanor Swivel Wall Spout & Tap Set Black

SKU#: S-3082

\$182.40

<u>¢220</u>

Backplate Diameter: 60mm Total Height: 301mm Spout Height: 169.2mm Spout Length/Reach: 346mm

Construction: Brass Finish: Matte Black

View our store to find a basin, mirror or our other accessories for your bathroom and save on combined delivery.

See listing image for measurement specification.