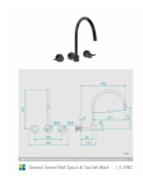

## Eleanor Swivel Wall Spout & Tap Set Black

SKU#: S-3082

\$182.40

<u>¢220</u>

Backplate Diameter: 60mm Total Height: 301mm Spout Height: 169.2mm Spout Length/Reach: 346mm

Construction: Brass Finish: Matte Black

View our store to find a basin, mirror or our other accessories for your bathroom and save on combined delivery.

See listing image for measurement specification.