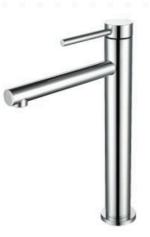

Warranty: 5 Year Product Warranty

The Rosa range is an elegant and modern addition to any bathroom. This tall sized basin mixer offers a round angled spout which will compliment any above counter basin. In a variety of colours, this stunning range will ultimately complete your dream bathroom.