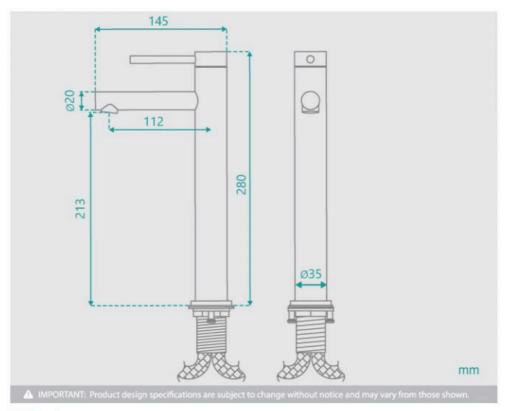

## **FINISH OPTION**

Total Height: 280mm Spout Height: 213mm

Spout Length/Reach: 112mm

Construction: Brass

Cartridge: 25mm Ceramic

Accreditation: AU Standard, WELS 6L/min 5 Star and

Watermark

WELS Registration: T42730