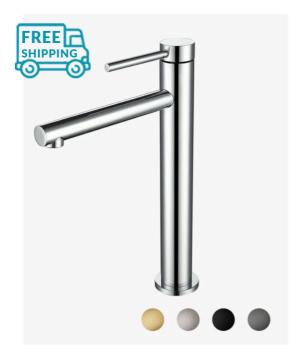

## Rosa Basin Mixer Tap Tall

SKU#: F-1038

\$107.10

\$153

## **FINISH OPTION**

Total Height: 280mm Spout Height: 213mm

Spout Length/Reach: 112mm

Construction: Brass

Cartridge: 25mm Ceramic

Accreditation: AU Standard, WELS 6L/min 5 Star and

Watermark

WELS Registration: T42730

Warranty: 5 Year Product Warranty

The Rosa range is an elegant and modern addition to any bathroom. This tall sized basin mixer offers a round angled spout which will compliment any above counter basin. In a variety of colours, this stunning range will ultimately complete your dream bathroom.