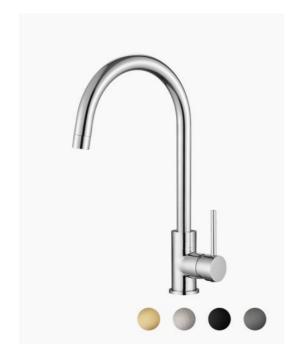

## Rosa Kitchen Laundry Mixer Tap

SKU#: F-2022

\$107.10

<del>\$153</del>

**FINISH OPTION** 

Total Height: 383mm Spout Height: 255mm Spout Length/Reach: 206mm Construction: Brass Cartridge: 35mm Ceramic Accreditation: AU Standard, WELS 6.5L/min 4 Star and Watermark WELS Registration: T42797 Warranty: 5 Year Product Warranty

The Rosa range is an elegant and modern addition to any bathroom. This elegant round modern mixer will compliment almost any style kitchen or basin. In a variety of colours, this stunning range will ultimately complete your dream kitchen or laundry.