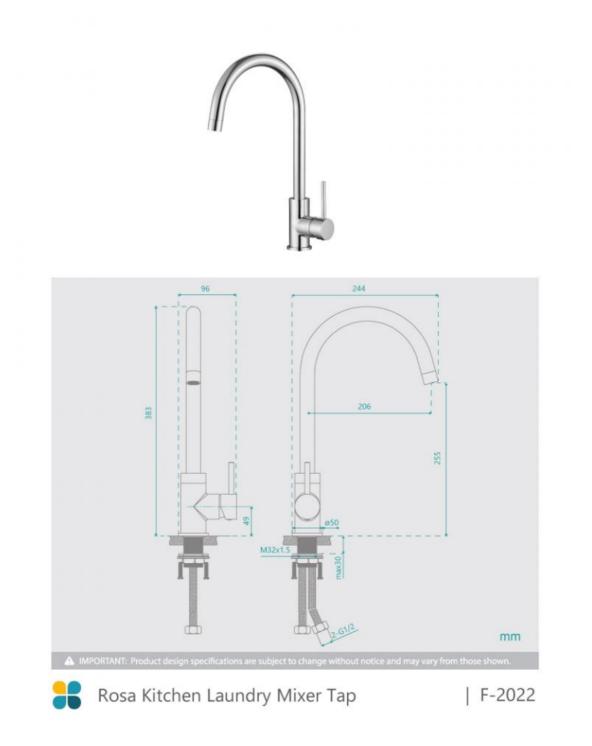

## Rosa Kitchen Laundry Mixer Tap

SKU#: F-2022

\$107.10

<del>\$153</del>

**FINISH OPTION** 

Total Height: 383mm Spout Height: 255mm Spout Length/Reach: 206mm Construction: Brass Cartridge: 35mm Ceramic Accreditation: AU Standard, WELS 6.5L/min 4 Star and Watermark WELS Registration: T42797 Warranty: 5 Year Product Warranty