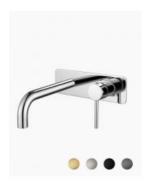

## Rosa Wall Mixer & Spout

SKU#: S-3076

\$132.30

¢100

## **FINISH OPTION**

Backplate: 230mm x 70mm

Spout: 200mm Construction: Brass Cartridge: 35mm Ceramic

Accreditation: AU standard, WELS 6.5L/min 4 Star and

Watermark

WELS Registration: T42732

Warranty: 5 Year Product Warranty

The Rosa range is an elegant and modern addition to any bathroom. This stylish wall mixer & spout duo can be used as a bath spout or basin spout, this piece is the perfect accessory to your bathroom. In a variety of colours, this stunning range will ultimately complete the bathroom of your dreams.