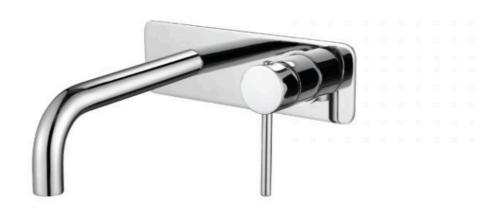

The Rosa range is an elegant and modern addition to any bathroom. This stylish wall mixer & spout duo can be used as a bath spout or basin spout, this piece is the perfect accessory to your bathroom. In a variety of colours, this stunning range will ultimately complete the bathroom of your dreams.