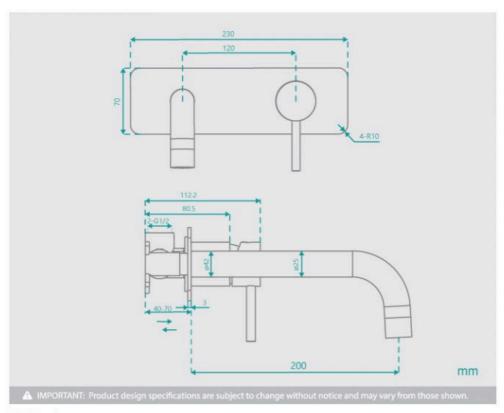

## **FINISH OPTION**

Backplate: 230mm x 70mm

Spout: 200mm Construction: Brass Cartridge: 35mm Ceramic

Accreditation: AU standard, WELS 6.5L/min 4 Star and

Watermark

WELS Registration: T42732

Warranty: 5 Year Product Warranty