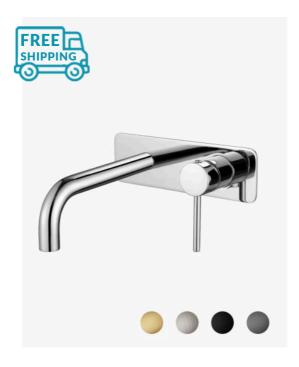

## Rosa Wall Mixer & Spout

SKU#: S-3076

\$132.30

¢100

## **FINISH OPTION**

Backplate: 230mm x 70mm

Spout: 200mm Construction: Brass Cartridge: 35mm Ceramic

Accreditation: AU standard, WELS 6.5L/min 4 Star and

Watermark

WELS Registration: T42732

Warranty: 5 Year Product Warranty

The Rosa range is an elegant and modern addition to any bathroom. This stylish wall mixer & spout duo can be used as a bath spout or basin spout, this piece is the perfect accessory to your bathroom. In a variety of colours, this stunning range will ultimately complete the bathroom of your dreams.