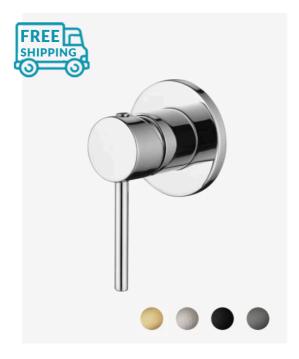

## **Rosa Wall Mixer**

SKU#: S-3078

\$68.40

\$76

## **FINISH OPTION**

Backplate: 80mm Construction: Brass

Cartridge: 35mm Ceramic

Accreditation: AU Standard & Watermark Warranty: 5 Year Product Warranty

The Rosa range is an elegant and modern addition to any bathroom. This mixer features a smaller back plate (80mm diameter) that looks more minimal and modern & will compliment your bathroom space. In a variety of colours, this stunning range will ultimately complete the bathroom of your dreams.