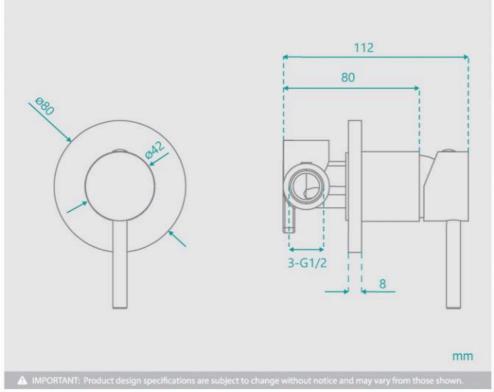

## **FINISH OPTION**

Backplate: 80mm Construction: Brass

Cartridge: 35mm Ceramic

Accreditation: AU Standard & Watermark Warranty: 5 Year Product Warranty

The Rosa range is an elegant and modern addition to any bathroom. This mixer features a smaller back plate (80mm diameter) that looks more minimal and modern & will compliment your bathroom space. In a variety of colours, this stunning range will ultimately complete the bathroom of your dreams.