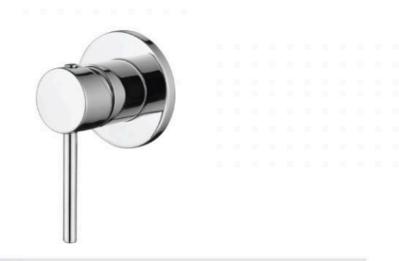

## **FINISH OPTION**

Backplate: 80mm Construction: Brass

Cartridge: 35mm Ceramic

Accreditation: AU Standard & Watermark Warranty: 5 Year Product Warranty

The Rosa range is an elegant and modern addition to any bathroom. This mixer features a smaller back plate (80mm diameter) that looks more minimal and modern & will compliment your bathroom space. In a variety of colours, this stunning range will ultimately complete the bathroom of your dreams.