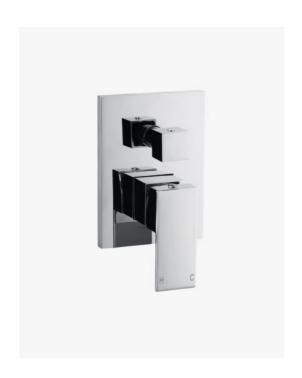

## Sebastian Diverter Wall Mixer

SKU#: S-3011

## \$109

Backplate: 150mm x 110mm

Construction: Brass Finish: Chrome Finish Cartridge: 35mm Ceramic

Accreditation: AU Standard & Watermark Warranty: 7 Year Product Warranty

This strong, square modern shower wall mixer will provide you with a luxurious solution for your shower & bath. The built in diverter will allow you to plumb your shower and bath water flow in one mixer!