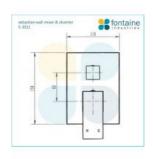

View our store to find a matching shower head or vanity unit, mirror, basin or tap for your bathroom and save on combined delivery.

See listing image for measurement specification.

IMPORTANT: Detail shown are as listed on the date of print & may change without notice. Detail may contain technical inaccuracies or typographical errors.