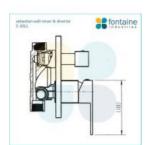

## \$109

Backplate: 150mm x 110mm

Construction: Brass Finish: Chrome Finish Cartridge: 35mm Ceramic

Accreditation: AU Standard & Watermark Warranty: 7 Year Product Warranty

This strong, square modern shower wall mixer will provide you with a luxurious solution for your shower & bath. The built in diverter will allow you to plumb your shower and bath water flow in one mixer!

View our store to find a matching shower head or vanity unit, mirror, basin or tap for your bathroom and save on combined delivery.

See listing image for measurement specification.

IMPORTANT: Detail shown are as listed on the date of print & may change without notice. Detail may contain technical inaccuracies or typographical errors.