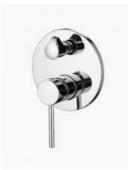

## **Rosa Wall Mixer With Diverter**

SKU#: S-3079

\$109.90

<u>\$157</u>

**FINISH OPTION** 

Backplate: 160mm Construction: Brass Cartridge: 35mm Ceramic Accreditation: AU Standard & Watermark Warranty: 5 Year Product Warranty

The Rosa range is an elegant and modern addition to any bathroom. This stylish mixer will compliment almost any style of bathroom and shower space. The built in diverter will allow you to plumb your shower and bath water flow in one mixer! In a variety of colours, this stunning range will ultimately complete the bathroom of your dreams.