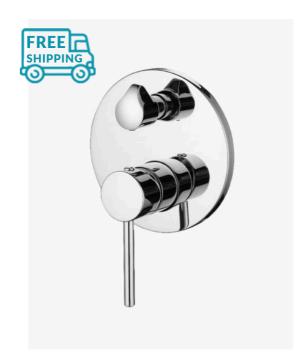

## **Rosa Wall Mixer With Diverter**

SKU#: S-3079

\$109.90

<u>\$157</u>

**FINISH OPTION** 

Backplate: 160mm Construction: Brass Cartridge: 35mm Ceramic Accreditation: AU Standard & Watermark Warranty: 5 Year Product Warranty

The Rosa range is an elegant and modern addition to any bathroom. This stylish mixer will compliment almost any style of bathroom and shower space. The built in diverter will allow you to plumb your shower and bath water flow in one mixer! In a variety of colours, this stunning range will ultimately complete the bathroom of your dreams.