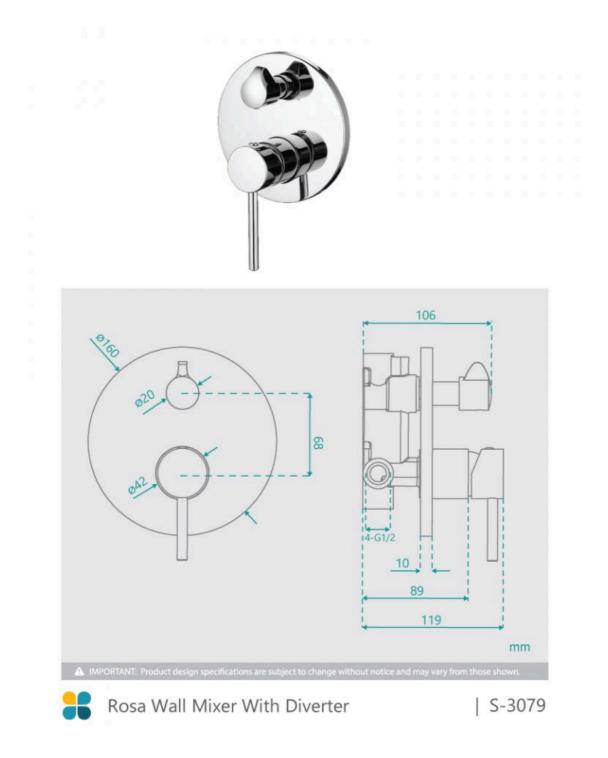

## **Rosa Wall Mixer With Diverter**

SKU#: S-3079

\$109.90

<u>\$157</u>

**FINISH OPTION** 

Backplate: 160mm Construction: Brass Cartridge: 35mm Ceramic Accreditation: AU Standard & Watermark Warranty: 5 Year Product Warranty

The Rosa range is an elegant and modern addition to any bathroom. This stylish mixer will compliment almost any style of bathroom and shower space. The built in diverter will allow you to plumb your shower and bath water flow in one mixer! In a variety of colours, this stunning range will ultimately complete the bathroom of your dreams.