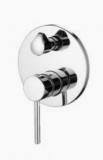

## **Rosa Wall Mixer With Diverter**

SKU#: S-3079

\$109.90

<u>\$157</u>

**FINISH OPTION** 

Backplate: 160mm Construction: Brass Cartridge: 35mm Ceramic Accreditation: AU Standard & Watermark Warranty: 5 Year Product Warranty

The Rosa range is an elegant and modern addition to any bathroom. This stylish mixer will compliment almost any style of bathroom and shower space. The built in diverter will allow you to plumb your shower and bath water flow in one mixer! In a variety of colours, this stunning range will ultimately complete the bathroom of your dreams.