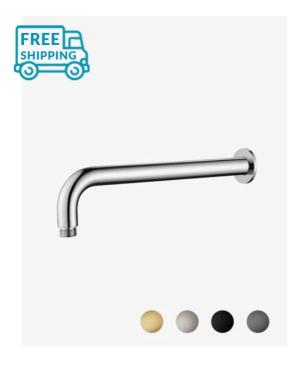

## Rosa Shower Head Wall Arm

SKU#: S-2044

\$29.40

\$42

## **FINISH OPTION**

Arm Length/Reach: 400mm Arm Backplate Diameter: 50mm

Construction: Brass

Accreditation: AU Standard

Warranty: 5 Year Product Warranty

The Rosa range is an elegant and modern addition to any bathroom. The Rosa shower arm can be coupled with any of our fantastic shower heads to create your own look. In a variety of colours, this stunning range will ultimately complete the bathroom of your dreams.