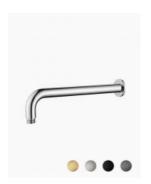

## Rosa Shower Head Wall Arm

SKU#: S-2044

\$29.40

\$42

## **FINISH OPTION**

Arm Length/Reach: 400mm Arm Backplate Diameter: 50mm

Construction: Brass

Accreditation: AU Standard

Warranty: 5 Year Product Warranty

The Rosa range is an elegant and modern addition to any bathroom. The Rosa shower arm can be coupled with any of our fantastic shower heads to create your own look. In a variety of colours, this stunning range will ultimately complete the bathroom of your dreams.