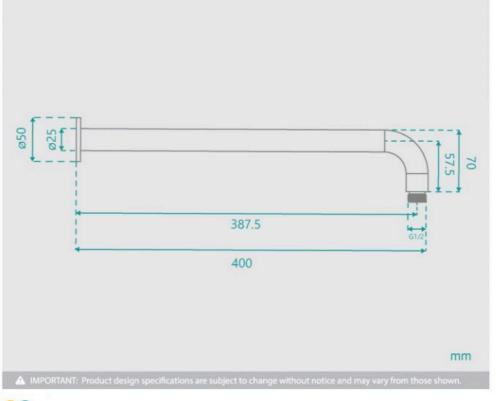

## **FINISH OPTION**

Arm Length/Reach: 400mm Arm Backplate Diameter: 50mm

Construction: Brass

Accreditation: AU Standard

Warranty: 5 Year Product Warranty

The Rosa range is an elegant and modern addition to any bathroom. The Rosa shower arm can be coupled with any of our fantastic shower heads to create your own look. In a variety of colours, this stunning range will ultimately complete the bathroom of your dreams.