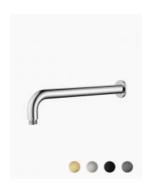

## Rosa Shower Head Wall Arm

SKU#: S-2044

\$29.40

\$42

## **FINISH OPTION**

Arm Length/Reach: 400mm Arm Backplate Diameter: 50mm

Construction: Brass

Accreditation: AU Standard

Warranty: 5 Year Product Warranty

The Rosa range is an elegant and modern addition to any bathroom. The Rosa shower arm can be coupled with any of our fantastic shower heads to create your own look. In a variety of colours, this stunning range will ultimately complete the bathroom of your dreams.