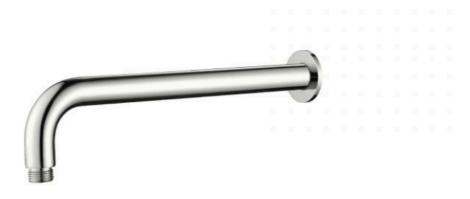

## **FINISH OPTION**

Arm Length/Reach: 400mm Arm Backplate Diameter: 50mm

Construction: Brass

Accreditation: AU Standard

Warranty: 5 Year Product Warranty

The Rosa range is an elegant and modern addition to any bathroom. The Rosa shower arm can be coupled with any of our fantastic shower heads to create your own look. In a variety of colours, this stunning range will ultimately complete the bathroom of your dreams.