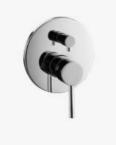

## **Eleanor Diverter Wall Mixer**

SKU#: S-3014

\$71.20

<del>\$89</del>

Backplate: 160mm Construction: Brass Finish: Chrome Finish Cartridge: 35mm Ceramic Accreditation: AU Standard & Watermark Warranty: 7 Year Product Warranty

This elegant, round, modern mixer will compliment almost any style of bathroom and shower space. The built in diverter will allow you to plumb your shower and bath water flow in one mixer!

View our store to find a vanity unit, basin, mirror, basin or shower fixture for your bathroom and save on combined delivery.