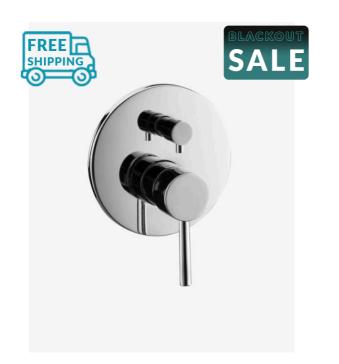

## **Eleanor Diverter Wall Mixer**

SKU#: S-3014

\$71.20

<del>\$89</del>

Backplate: 160mm Construction: Brass Finish: Chrome Finish Cartridge: 35mm Ceramic Accreditation: AU Standard & Watermark Warranty: 7 Year Product Warranty

This elegant, round, modern mixer will compliment almost any style of bathroom and shower space. The built in diverter will allow you to plumb your shower and bath water flow in one mixer!

View our store to find a vanity unit, basin, mirror, basin or shower fixture for your bathroom and save on combined delivery.