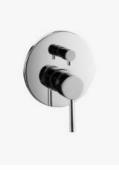

## **Eleanor Diverter Wall Mixer**

SKU#: S-3014

\$71.20

<del>\$89</del>

Backplate: 160mm Construction: Brass Finish: Chrome Finish Cartridge: 35mm Ceramic Accreditation: AU Standard & Watermark Warranty: 7 Year Product Warranty

This elegant, round, modern mixer will compliment almost any style of bathroom and shower space. The built in diverter will allow you to plumb your shower and bath water flow in one mixer!

View our store to find a vanity unit, basin, mirror, basin or shower fixture for your bathroom and save on combined delivery.