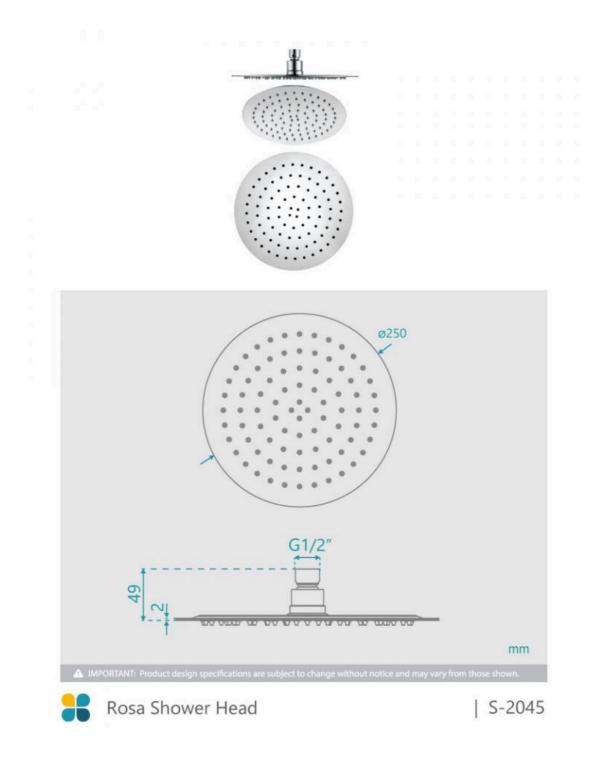

## **Rosa Shower Head**

SKU#: S-2045

\$50.40

<u>\$72</u>

**FINISH OPTION** 

Shower Head Diameter: 250mm Head Height: 2mm Total Head Height: 49mm Construction: Brass Accreditation: AU Standard, WELS 9L/min 3 Star and Watermark WELS Registration: S18032 Warranty: 5 Year Product Warranty