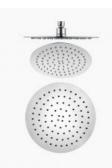

## **Rosa Shower Head**

SKU#: S-2045

\$50.40

<u>\$72</u>

**FINISH OPTION** 

Shower Head Diameter: 250mm Head Height: 2mm Total Head Height: 49mm Construction: Brass Accreditation: AU Standard, WELS 9L/min 3 Star and Watermark WELS Registration: S18032 Warranty: 5 Year Product Warranty

The Rosa range is an elegant and modern addition to any bathroom. This large stylish shower head will provide you with a luxurious hotel standard shower in the comfort of your own home. In a variety of colours, this stunning range will ultimately complete the bathroom of your dreams.