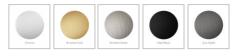

## **Rosa Shower Head**

SKU#: S-2045

\$50.40

<u>\$72</u>

**FINISH OPTION** 

Shower Head Diameter: 250mm Head Height: 2mm Total Head Height: 49mm Construction: Brass Accreditation: AU Standard, WELS 9L/min 3 Star and Watermark WELS Registration: S18032 Warranty: 5 Year Product Warranty