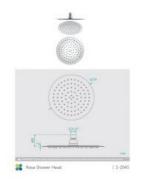

## **Rosa Shower Head**

SKU#: S-2045

\$50.40

<u>\$72</u>

**FINISH OPTION** 

Shower Head Diameter: 250mm Head Height: 2mm Total Head Height: 49mm Construction: Brass Accreditation: AU Standard, WELS 9L/min 3 Star and Watermark WELS Registration: S18032 Warranty: 5 Year Product Warranty

The Rosa range is an elegant and modern addition to any bathroom. This large stylish shower head will provide you with a luxurious hotel standard shower in the comfort of your own home. In a variety of colours, this stunning range will ultimately complete the bathroom of your dreams.