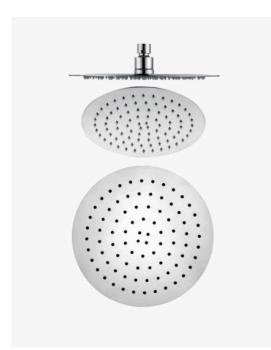

## **Rosa Shower Head**

SKU#: S-2045

\$50.40

<u>\$72</u>

**FINISH OPTION** 

Shower Head Diameter: 250mm Head Height: 2mm Total Head Height: 49mm Construction: Brass Accreditation: AU Standard, WELS 9L/min 3 Star and Watermark WELS Registration: S18032 Warranty: 5 Year Product Warranty

The Rosa range is an elegant and modern addition to any bathroom. This large stylish shower head will provide you with a luxurious hotel standard shower in the comfort of your own home. In a variety of colours, this stunning range will ultimately complete the bathroom of your dreams.