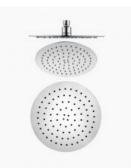

## **Rosa Shower Head**

SKU#: S-2045

\$50.40

<u>\$72</u>

**FINISH OPTION** 

Shower Head Diameter: 250mm Head Height: 2mm Total Head Height: 49mm Construction: Brass Accreditation: AU Standard, WELS 9L/min 3 Star and Watermark WELS Registration: S18032 Warranty: 5 Year Product Warranty

The Rosa range is an elegant and modern addition to any bathroom. This large stylish shower head will provide you with a luxurious hotel standard shower in the comfort of your own home. In a variety of colours, this stunning range will ultimately complete the bathroom of your dreams.