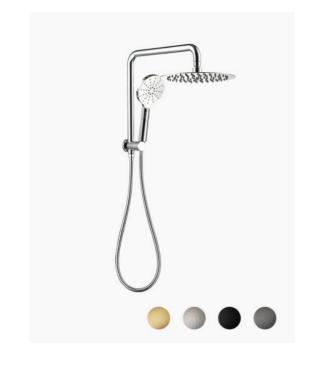

## **Rosa Shower Twin Head Neat**

SKU#: S-2046

\$189.70

<del>\$271</del>

**FINISH OPTION** 

Shower Head Diameter: 250mm Shower Head Length/Reach: 355mm Total Height (Excluding Hose): 380mm Handheld Diameter: 120.2mm Hose Length/Reach: 1510mm Construction: Brass (With ABS Handheld) Water Inlet: Internal (Bottom) Accreditation: AU Standard, WELS 8L/min 3 Star and Watermark WELS Registration: S18033 Warranty: 5 Year Product Warranty

The Rosa range is an elegant and modern addition to any bathroom. This twin unit will add a touch of class to your bathroom, the type you would expect in a 5 star hotel, but at the comfort of your own home. The flexibility to change the water flow from the overhead to the handheld is as easy as adjusting the inbuilt diverter. Match with the mixer of your choice see our store for option.

In a variety of colours, this stunning range will ultimately complete your dream bathroom.

View our store to find a matching mixer, vanity unit, basin, mirror, basin or accessory for your bathroom and save on combined delivery.