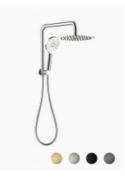

## **Rosa Shower Twin Head Neat**

SKU#: S-2046

\$189.70

<del>\$271</del>

**FINISH OPTION** 

Shower Head Diameter: 250mm Shower Head Length/Reach: 355mm Total Height (Excluding Hose): 380mm Handheld Diameter: 120.2mm Hose Length/Reach: 1510mm Construction: Brass (With ABS Handheld) Water Inlet: Internal (Bottom) Accreditation: AU Standard, WELS 8L/min 3 Star and Watermark WELS Registration: S18033 Warranty: 5 Year Product Warranty

The Rosa range is an elegant and modern addition to any bathroom. This twin unit will add a touch of class to your bathroom, the type you would expect in a 5 star hotel, but at the comfort of your own home. The flexibility to change the water flow from the overhead to the handheld is as easy as adjusting the inbuilt diverter. Match with the mixer of your choice see our store for option.

In a variety of colours, this stunning range will ultimately complete your dream bathroom.

View our store to find a matching mixer, vanity unit, basin, mirror, basin or accessory for your bathroom and save on combined delivery.