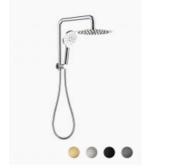

## **Rosa Shower Twin Head Neat**

SKU#: S-2046

\$189.70

<del>\$271</del>

**FINISH OPTION** 

Shower Head Diameter: 250mm Shower Head Length/Reach: 355mm Total Height (Excluding Hose): 380mm Handheld Diameter: 120.2mm Hose Length/Reach: 1510mm Construction: Brass (With ABS Handheld) Water Inlet: Internal (Bottom) Accreditation: AU Standard, WELS 8L/min 3 Star and Watermark WELS Registration: S18033 Warranty: 5 Year Product Warranty

The Rosa range is an elegant and modern addition to any bathroom. This twin unit will add a touch of class to your bathroom, the type you would expect in a 5 star hotel, but at the comfort of your own home. The flexibility to change the water flow from the overhead to the handheld is as easy as adjusting the inbuilt diverter. Match with the mixer of your choice see our store for option.

In a variety of colours, this stunning range will ultimately complete your dream bathroom.

View our store to find a matching mixer, vanity unit, basin, mirror, basin or accessory for your bathroom and save on combined delivery.