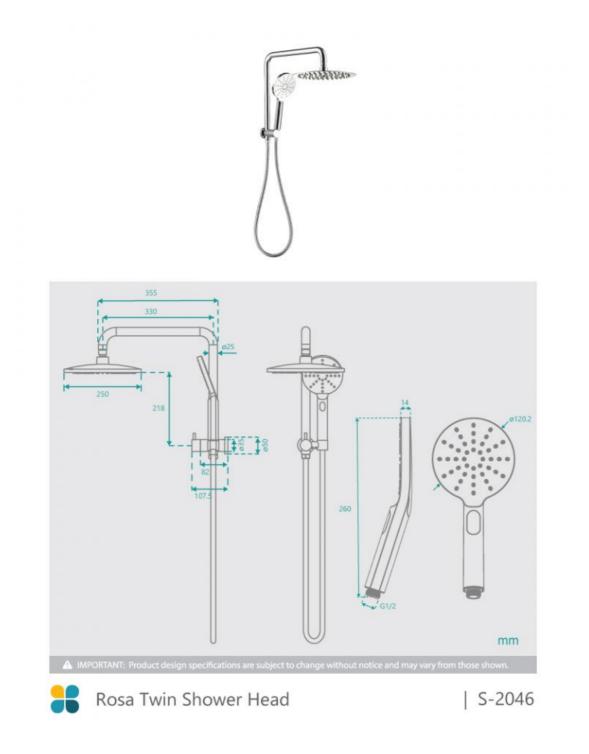

## **Rosa Shower Twin Head Neat**

SKU#: S-2046

\$189.70

<del>\$271</del>

**FINISH OPTION** 

Shower Head Diameter: 250mm Shower Head Length/Reach: 355mm Total Height (Excluding Hose): 380mm Handheld Diameter: 120.2mm Hose Length/Reach: 1510mm Construction: Brass (With ABS Handheld) Water Inlet: Internal (Bottom) Accreditation: AU Standard, WELS 8L/min 3 Star and Watermark WELS Registration: S18033 Warranty: 5 Year Product Warranty