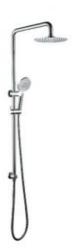

## **Rosa Shower Twin Head Rail**

SKU#: S-2047

\$242.90

\$347

Water Inlet: Internal (Top)

Accreditation: AU Standard, WELS 8L/min 3 Star and

Watermark

WELS Registration: S18069

Warranty: 5 Year Product Warranty

The Rosa range is an elegant and modern addition to any bathroom. This very elegant unit will add a touch of class to your bathroom, the type you would expect in a 5 star hotel, but at the comfort of your own home. The flexibility to change the water flow from the overhead to the handheld is as easy as adjusting the inbuilt diverter. The handheld showerhead can be positioned in your preferred height by adjusting its holder on the rail.