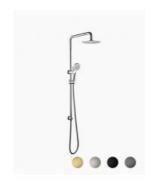

## **Rosa Shower Twin Head Rail**

SKU#: S-2047

\$242.90

\$347

## **FINISH OPTION**

Shower Head Diameter: 200mm Shower Head Length/Reach: 340mm Total Height (Excluding Hose): 902mm

Handheld Diameter: 120.2mm Hose Length/Reach: 1510mm

Construction: Brass (With ABS Handheld)

Match with the mixer of your choice see our store for option.

In a variety of colours, this stunning range will ultimately complete the bathroom of your dreams.

View our store to find a vanity unit, basin, mirror, basin or shower fixture for your bathroom and save on combined delivery.