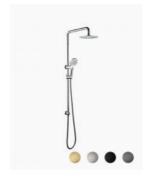

## **Rosa Shower Twin Head Rail**

SKU#: S-2047

\$242.90

\$347

## **FINISH OPTION**

Shower Head Diameter: 200mm Shower Head Length/Reach: 340mm Total Height (Excluding Hose): 902mm

Handheld Diameter: 120.2mm Hose Length/Reach: 1510mm

Construction: Brass (With ABS Handheld)

Match with the mixer of your choice see our store for option.

In a variety of colours, this stunning range will ultimately complete the bathroom of your dreams.

View our store to find a vanity unit, basin, mirror, basin or shower fixture for your bathroom and save on combined delivery.