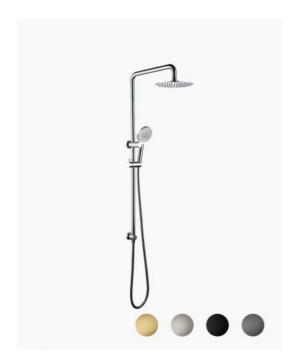

## **Rosa Shower Twin Head Rail**

SKU#: S-2047

\$242.90

\$347

## **FINISH OPTION**

Shower Head Diameter: 200mm Shower Head Length/Reach: 340mm Total Height (Excluding Hose): 902mm

Handheld Diameter: 120.2mm Hose Length/Reach: 1510mm

Construction: Brass (With ABS Handheld)

Water Inlet: Internal (Top)

Accreditation: AU Standard, WELS 8L/min 3 Star and

Watermark

WELS Registration: S18069

Warranty: 5 Year Product Warranty

The Rosa range is an elegant and modern addition to any bathroom. This very elegant unit will add a touch of class to your bathroom, the type you would expect in a 5 star hotel, but at the comfort of your own home. The flexibility to change the water flow from the overhead to the handheld is as easy as adjusting the inbuilt diverter. The handheld showerhead can be positioned in your preferred height by adjusting its holder on the rail.