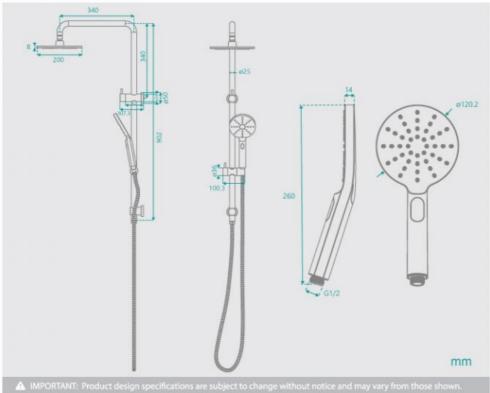

## **FINISH OPTION**

Shower Head Diameter: 200mm Shower Head Length/Reach: 340mm Total Height (Excluding Hose): 902mm

Handheld Diameter: 120.2mm Hose Length/Reach: 1510mm

Construction: Brass (With ABS Handheld)