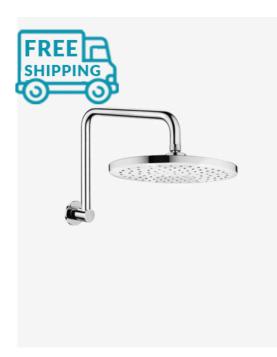

## Eleanor Wall Gooseneck Arm & Eleanor Shower Head Set

SKU#: S-2004 / S-1004

This modern 'gooseneck' shower head arm will give you the extra height required for your shower whilst giving you a stylish finish to your shower, this combination of round head and curved goose neck extension arm will give your new shower added luxury.