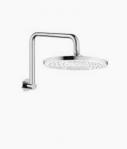

## Eleanor Wall Gooseneck Arm & Eleanor Shower Head Set

SKU#: S-2004 / S-1004

This modern 'gooseneck' shower head arm will give you the extra height required for your shower whilst giving you a stylish finish to your shower, this combination of round head and curved goose neck extension arm will give your new shower added luxury.