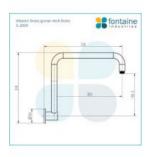

## \$114.00

Shower Head Diameter: 260mm Head Thickness: 22mm Total Head Height: 61mm Arm Height: 316mm Arm Length/Reach: 350mm Arm Backplate Diameter: 64mm Construction: Brass Finish: Chrome Finish Accreditation: AU Standard, WELS 9L/min 3 Star and Watermark WELS Registration: S15003 Warranty: 7 Year Product Warranty

View our store to find a matching range or vanity unit, mirror, basin or tap for your bathroom and save on combined delivery.

See listing image for measurement specification.

IMPORTANT: Detail shown are as listed on the date of print & may change without notice. Detail may contain technical inaccuracies or typographical errors