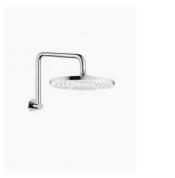

## Eleanor Wall Gooseneck Arm & Eleanor Shower Head Set

SKU#: S-2004 / S-1004

This modern 'gooseneck' shower head arm will give you the extra height required for your shower whilst giving you a stylish finish to your shower, this combination of round head and curved goose neck extension arm will give your new shower added luxury.