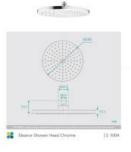

## \$114.00

Shower Head Diameter: 260mm Head Thickness: 22mm Total Head Height: 61mm Arm Height: 316mm Arm Length/Reach: 350mm Arm Backplate Diameter: 64mm Construction: Brass Finish: Chrome Finish Accreditation: AU Standard, WELS 9L/min 3 Star and Watermark WELS Registration: S15003 Warranty: 7 Year Product Warranty

View our store to find a matching range or vanity unit, mirror, basin or tap for your bathroom and save on combined delivery.

See listing image for measurement specification.

IMPORTANT: Detail shown are as listed on the date of print & may change without notice. Detail may contain technical inaccuracies or typographical errors