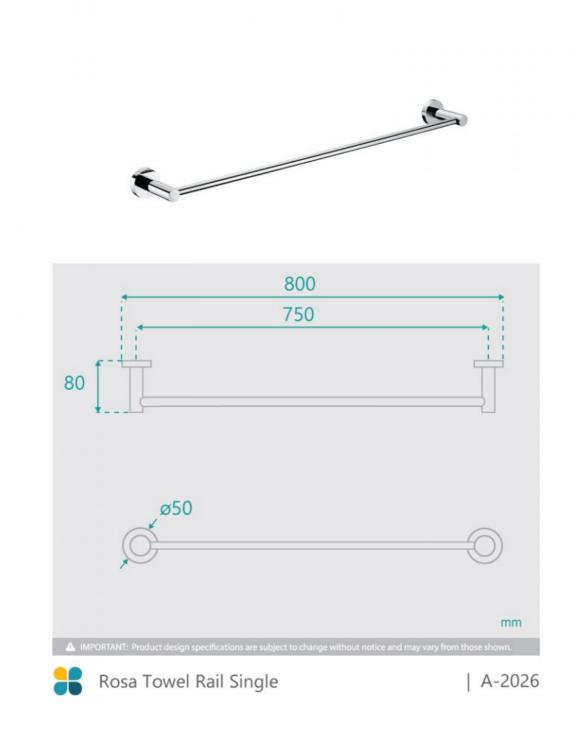

## **Rosa Towel Rail Single 750**

SKU#: A-2026

\$43.20

<del>\$48</del>

**FINISH OPTION** 

Length: 800mm Width: 80mm Height: 50mm Construction: Brass Design: Round, part of a complete range Warranty: 5 Year Product Warranty