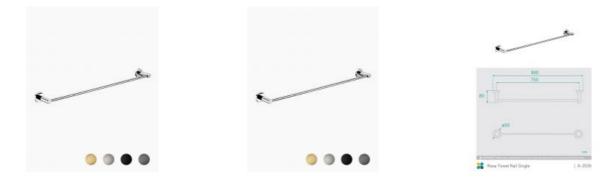

## **Rosa Towel Rail Single 750**

SKU#: A-2026

\$43.20

<del>\$48</del>

**FINISH OPTION** 

Length: 800mm Width: 80mm Height: 50mm Construction: Brass Design: Round, part of a complete range Warranty: 5 Year Product Warranty

The Rosa range is an elegant and modern addition to any bathroom. This single towel rail is an excellent choice to provide functionality to your bathroom. In a variety of colours, this stunning range will ultimately complete the bathroom of your dreams.