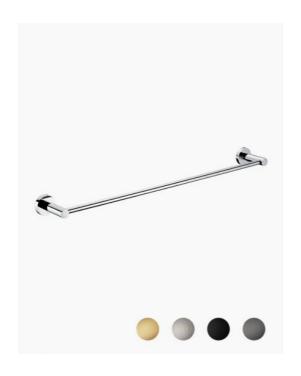

## **Rosa Towel Rail Single 750**

SKU#: A-2026

\$43.20

<del>\$48</del>

**FINISH OPTION** 

Length: 800mm Width: 80mm Height: 50mm Construction: Brass Design: Round, part of a complete range Warranty: 5 Year Product Warranty

The Rosa range is an elegant and modern addition to any bathroom. This single towel rail is an excellent choice to provide functionality to your bathroom. In a variety of colours, this stunning range will ultimately complete the bathroom of your dreams.