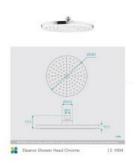

## **Eleanor Shower Head Chrome**

SKU#: S-1004

\$39.20

\$40

Shower Head Diameter: 260mm

Head Thickness: 22mm Total Head Height: 61mm

Construction: ABS Finish: Chrome Finish

Accreditation: AU Standard, WELS 9L/min 3 Star and

Watermark

WELS Registration: S15003

Warranty: 7 Year Product Warranty

This large modern shower head will provide you with a luxurious hotel standard shower in the comfort of your own home. Featuring a glossy chrome finish and a round head shape, this shower will level up your sleek modern bathroom design.

View our store to find a matching <u>arm</u> or <u>vanity unit</u>, <u>mirror</u>, <u>basin</u> or <u>tap</u> for your bathroom and save on combined delivery. See listing image for measurement specification.