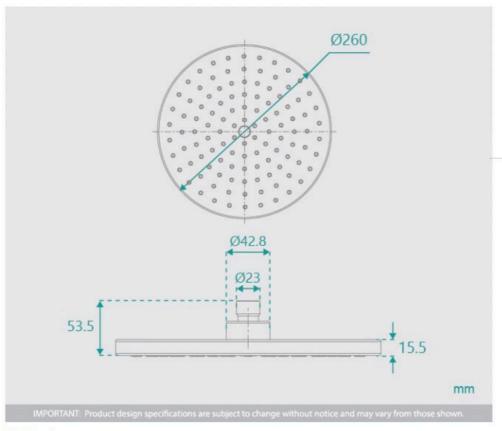

## **Eleanor Shower Head Chrome**

SKU#: S-1004

\$39.20

\$40

Shower Head Diameter: 260mm

Head Thickness: 22mm Total Head Height: 61mm

Construction: ABS Finish: Chrome Finish

Accreditation: AU Standard, WELS 9L/min 3 Star and

View our store to find a matching <u>arm</u> or <u>vanity unit</u>, <u>mirror</u>, <u>basin</u> or <u>tap</u> for your bathroom and save on combined delivery. See listing image for measurement specification.