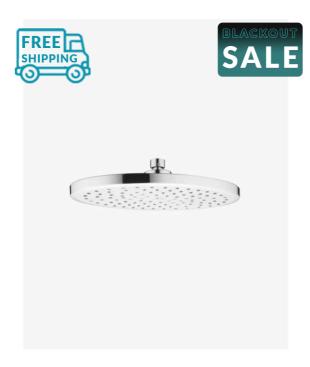

## **Eleanor Shower Head Chrome**

SKU#: S-1004

\$39.20

\$40

Shower Head Diameter: 260mm

Head Thickness: 22mm Total Head Height: 61mm

Construction: ABS Finish: Chrome Finish

Accreditation: AU Standard, WELS 9L/min 3 Star and

Watermark

WELS Registration: S15003

Warranty: 7 Year Product Warranty

This large modern shower head will provide you with a luxurious hotel standard shower in the comfort of your own home. Featuring a glossy chrome finish and a round head shape, this shower will level up your sleek modern bathroom design.

Eleanor Shower Head Chrome

S-1004