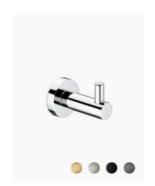

## **Rosa Towel Robe Hook**

SKU#: A-2053

\$18

\$20

## **FINISH OPTION**

Length: 50mm Width: 68mm Height: 54mm Construction: Brass

Design: Round, part of a complete range Warranty: 5 Year Product Warranty

The Rosa range is an elegant and modern addition to any bathroom. This towel hook is an excellent choice to provide functionality to your bathroom. In a variety of colours, this stunning range will ultimately complete the bathroom of your dreams.