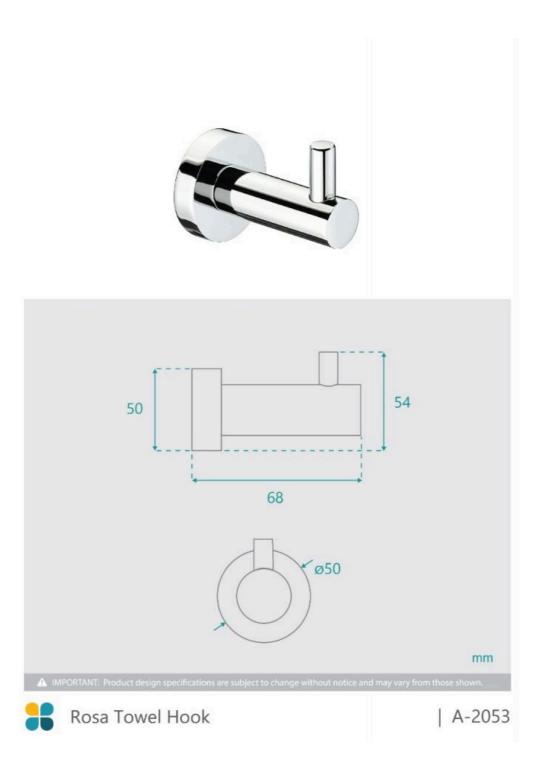

## **Rosa Towel Robe Hook**

SKU#: A-2053

\$18

\$20

## **FINISH OPTION**

Length: 50mm Width: 68mm Height: 54mm Construction: Brass

Design: Round, part of a complete range Warranty: 5 Year Product Warranty

The Rosa range is an elegant and modern addition to any bathroom. This towel hook is an excellent choice to provide functionality to your bathroom. In a variety of colours, this stunning range will ultimately complete the bathroom of your dreams.