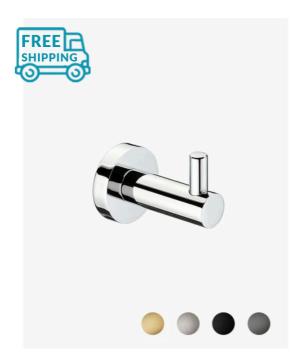

## **Rosa Towel Robe Hook**

SKU#: A-2053

\$18

\$20

## **FINISH OPTION**

Length: 50mm Width: 68mm Height: 54mm Construction: Brass

Design: Round, part of a complete range Warranty: 5 Year Product Warranty

The Rosa range is an elegant and modern addition to any bathroom. This towel hook is an excellent choice to provide functionality to your bathroom. In a variety of colours, this stunning range will ultimately complete the bathroom of your dreams.