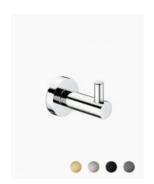

## **Rosa Towel Robe Hook**

SKU#: A-2053

\$18

\$20

## **FINISH OPTION**

Length: 50mm Width: 68mm Height: 54mm Construction: Brass

Design: Round, part of a complete range Warranty: 5 Year Product Warranty

The Rosa range is an elegant and modern addition to any bathroom. This towel hook is an excellent choice to provide functionality to your bathroom. In a variety of colours, this stunning range will ultimately complete the bathroom of your dreams.