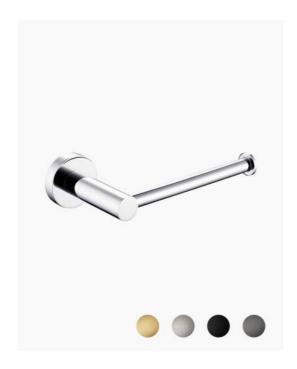

## Rosa Toilet Roll Holder

SKU#: A-2055

\$32.40

\$36

## **FINISH OPTION**

Length: 160mm Width: 80mm Height: 50mm Construction: Brass

Design: Round, part of a complete range Warranty: 5 Year Product Warranty

The Rosa range is an elegant and modern addition to any bathroom. This toilet roll holder comes constructed and will require wall mounting, screws and brackets included. In a variety of colours, this stunning range will ultimately complete the bathroom of your dreams.