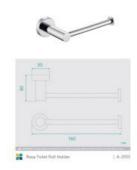

## Rosa Toilet Roll Holder

SKU#: A-2055

\$32.40

\$36

## **FINISH OPTION**

Length: 160mm Width: 80mm Height: 50mm Construction: Brass

Design: Round, part of a complete range Warranty: 5 Year Product Warranty

The Rosa range is an elegant and modern addition to any bathroom. This toilet roll holder comes constructed and will require wall mounting, screws and brackets included. In a variety of colours, this stunning range will ultimately complete the bathroom of your dreams.