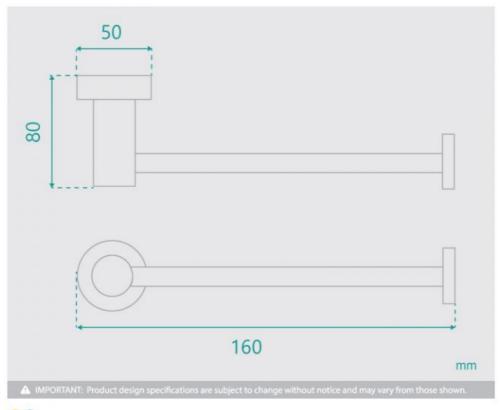

## **FINISH OPTION**

Length: 160mm Width: 80mm Height: 50mm Construction: Brass

Design: Round, part of a complete range Warranty: 5 Year Product Warranty

The Rosa range is an elegant and modern addition to any bathroom. This toilet roll holder comes constructed and will require wall mounting, screws and brackets included. In a variety of colours, this stunning range will ultimately complete the bathroom of your dreams.