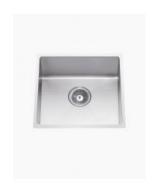

## **Toronto Square Sink Large**

SKU#: K-0202

\$175.20

\$210

KITCHEN TAP OPTION

KITCHEN WASTE OPTION

**ACCESSORIES OPTION** 

Length: 450mm Width: 450mm Height: 200mm Capacity: 32L

The Toronto range of sinks boast superior workmanship & quality finish. The ultra modern "cube" design is an elegant alternative for your modern kitchen & laundry. The clever design allows for the sink to be installed as a "top mount" or "under mount" into the bench to give you the

finish that best suits your application. Our Toronto sinks have been hand made to provide you with a quality finish, maintaining precise joinery second to none. The edging is deliberately rounded for functionality and ease of cleaning, yet maintaining its true cube style for your aesthetic pleasure.