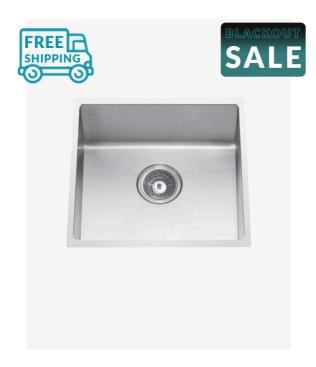

## **Toronto Square Sink Large**

SKU#: K-0202

\$175.20

\$210

KITCHEN TAP OPTION

KITCHEN WASTE OPTION

**ACCESSORIES OPTION** 

Length: 450mm Width: 450mm Height: 200mm Capacity: 32L

The Toronto range of sinks boast superior workmanship & quality finish. The ultra modern "cube" design is an elegant alternative for your modern kitchen & laundry. The clever design allows for the sink to be installed as a "top mount" or "under mount" into the bench to give you the

finish that best suits your application. Our Toronto sinks have been hand made to provide you with a quality finish, maintaining precise joinery second to none. The edging is deliberately rounded for functionality and ease of cleaning, yet maintaining its true cube style for your aesthetic pleasure.

Featuring silencing pads around the outside of the sink, you can benefit from the reduction in noise from water and utensils. The special anti-condensation coating covers the silencing pad and outer surface of the sink, protecting your cabinet from sweating, potential damage or smells caused by condensed water, and as a bonus also helps with sound deadening.