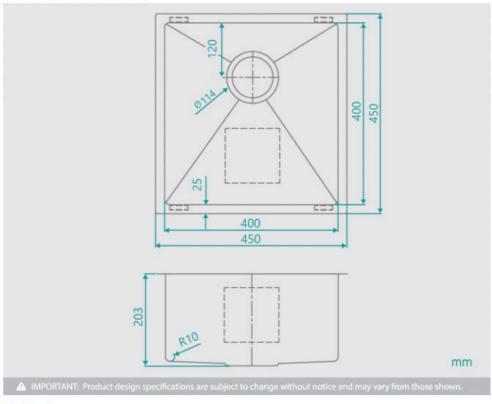

## **Toronto Square Sink Large**

SKU#: K-0202

\$175.20

\$210

KITCHEN TAP OPTION

KITCHEN WASTE OPTION

**ACCESSORIES OPTION** 

Length: 450mm Width: 450mm Height: 200mm Capacity: 32L

Waste: Standard Waste Included Material: 304 Grade, Thickness 1.2mm

Configuration: 1 Sink, Overmount or Undermount (Fittings

Included)

Features: Noise Reduction & Anti-Condensation

Warranty: 7 Year Product Warranty