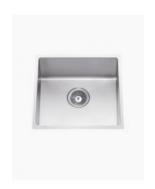

## **Toronto Square Sink Large**

SKU#: K-0202

\$175.20

\$210

KITCHEN TAP OPTION

KITCHEN WASTE OPTION

**ACCESSORIES OPTION** 

Length: 450mm Width: 450mm Height: 200mm Capacity: 32L

The Toronto range of sinks boast superior workmanship & quality finish. The ultra modern "cube" design is an elegant alternative for your modern kitchen & laundry. The clever design allows for the sink to be installed as a "top mount" or "under mount" into the bench to give you the

finish that best suits your application. Our Toronto sinks have been hand made to provide you with a quality finish, maintaining precise joinery second to none. The edging is deliberately rounded for functionality and ease of cleaning, yet maintaining its true cube style for your aesthetic pleasure.