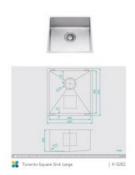

## **Toronto Square Sink Large**

SKU#: K-0202

\$175.20

\$210

KITCHEN TAP OPTION

KITCHEN WASTE OPTION

**ACCESSORIES OPTION** 

Length: 450mm Width: 450mm Height: 200mm Capacity: 32L

Waste: Standard Waste Included Material: 304 Grade, Thickness 1.2mm

Configuration: 1 Sink, Overmount or Undermount (Fittings

Included)

Features: Noise Reduction & Anti-Condensation

Warranty: 7 Year Product Warranty

View our store for our range of taps to complete the look.

Toronto Square Sink Large

K-0202