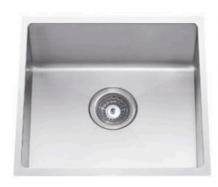

## **Toronto Square Sink Large**

SKU#: K-0202

\$175.20

\$210

KITCHEN TAP OPTION

KITCHEN WASTE OPTION

**ACCESSORIES OPTION** 

Length: 450mm Width: 450mm Height: 200mm Capacity: 32L

The Toronto range of sinks boast superior workmanship & quality finish. The ultra modern "cube" design is an elegant alternative for your modern kitchen & laundry. The clever design allows for the sink to be installed as a "top mount" or "under mount" into the bench to give you the

finish that best suits your application. Our Toronto sinks have been hand made to provide you with a quality finish, maintaining precise joinery second to none. The edging is deliberately rounded for functionality and ease of cleaning, yet maintaining its true cube style for your aesthetic pleasure.