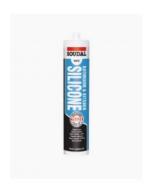

## Soudal Bathroom & Kitchen Silicone 300ml

SKU#: 12778

From **\$11.46** 

COLOUR

Use: Sealing bathroom & kitchen fixtures

Suitable For: glass, tile, ceramics, aluminium, metals, painted

surfaces, fibreglass, stainless steel

Size: 300ml

For all sealing, waterproofing and bonding applications where protection against mould and mildew is required. Offers strong adhesion to glass, tile, ceramics, aluminium, metals (including powder-coated & anodised), painted surfaces, fibreglass, stainless steel.

## Features:

- Neutral cure
- Mould resistant
- Highly flexible ± 25%
- Superior adhesion
- Easy to smooth & finish
- Non corrosive

For more information on the Soudal Range view our **Soudal Resources** 