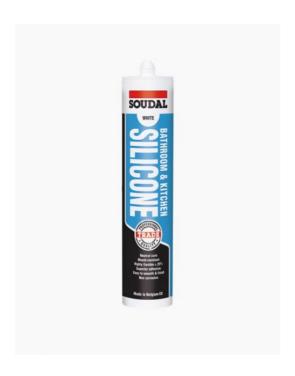

## Soudal Bathroom & Kitchen Silicone 300ml

SKU#: 12778

From **\$11.46** 

COLOUR

Use: Sealing bathroom & kitchen fixtures

Suitable For: glass, tile, ceramics, aluminium, metals, painted

surfaces, fibreglass, stainless steel

Size: 300ml

For all sealing, waterproofing and bonding applications where protection against mould and mildew is required. Offers strong adhesion to glass, tile, ceramics, aluminium, metals (including powder-coated & anodised), painted surfaces, fibreglass, stainless steel.

## Features:

- Neutral cure
- Mould resistant
- Highly flexible ± 25%
- Superior adhesion
- Easy to smooth & finish
- Non corrosive

For more information on the Soudal Range view our **Soudal Resources** 