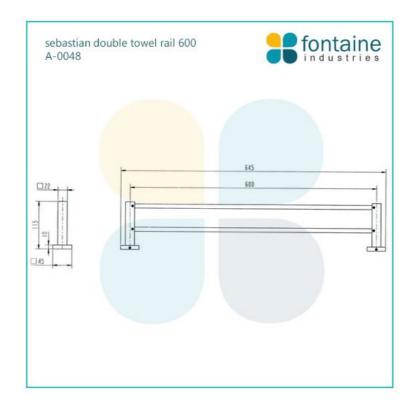

## \$59

Length: 645mm Width: 115mm Height: 45mm Construction: Brass Finish: Chrome Design: Square, part of a complete range Warranty: 7 Year Product Warranty

The Sebastian range of bathroom accessories is modern and very appealing.