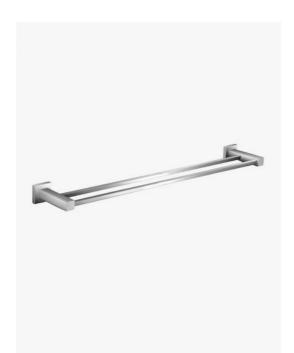

## Sebastian Towel Rail Double 600

SKU#: A-0048

## \$59

Length: 645mm Width: 115mm Height: 45mm Construction: Brass Finish: Chrome Design: Square, part of a complete range Warranty: 7 Year Product Warranty

The Sebastian range of bathroom accessories is modern and very appealing.

Wall mount screws and brackets included.

View our complete range of bathroom accessories for a matching look in your home.

IMPORTANT: Detail shown are as listed on the date of print & may change without notice. Detail may contain technical inaccuracies or typographical errors.