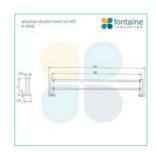

## Sebastian Towel Rail Double 600

SKU#: A-0048

## \$59

Length: 645mm Width: 115mm Height: 45mm Construction: Brass Finish: Chrome Design: Square, part of a complete range Warranty: 7 Year Product Warranty

The Sebastian range of bathroom accessories is modern and very appealing.

Wall mount screws and brackets included.

View our complete range of bathroom accessories for a matching look in your home.

IMPORTANT: Detail shown are as listed on the date of print & may change without notice. Detail may contain technical inaccuracies or typographical errors.