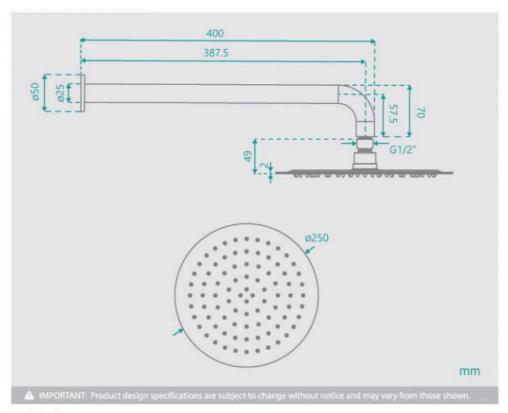

## **FINISH OPTION**

Shower Head Size: 250mm

Head Height: 2mm

Total Head Height: 49mm Arm Length/Reach: 400mm Arm Backplate Width: 50mm

Construction: Brass

Accreditation: AU Standard, WELS 9L/min, 3 Star and