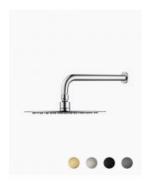

## Rosa Shower Arm & Rosa Shower Head Set

SKU#: S-2044 / S-2045

\$79.80

¢111

## **FINISH OPTION**

Shower Head Size: 250mm

Head Height: 2mm

Total Head Height: 49mm Arm Length/Reach: 400mm Arm Backplate Width: 50mm

Construction: Brass

Accreditation: AU Standard, WELS 9L/min, 3 Star and

Watermark

WELS Registration: \$12369

Warranty: 5 Year Product Warranty

The Rosa range is an elegant and modern addition to any bathroom. This stylish shower arm and shower head set will provide you with a luxurious hotel standard shower in the comfort of your own home. In a variety of colours, this stunning range will ultimately complete the bathroom of your dreams.