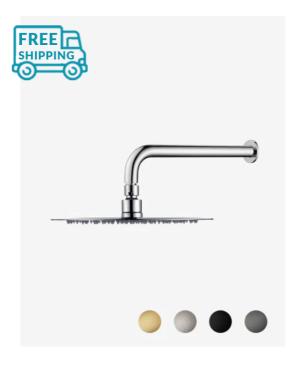

## Rosa Shower Arm & Rosa Shower Head Set

SKU#: S-2044 / S-2045

\$79.80

¢111

## **FINISH OPTION**

Shower Head Size: 250mm

Head Height: 2mm

Total Head Height: 49mm Arm Length/Reach: 400mm Arm Backplate Width: 50mm

Construction: Brass

Accreditation: AU Standard, WELS 9L/min, 3 Star and

Watermark

WELS Registration: \$12369

Warranty: 5 Year Product Warranty

The Rosa range is an elegant and modern addition to any bathroom. This stylish shower arm and shower head set will provide you with a luxurious hotel standard shower in the comfort of your own home. In a variety of colours, this stunning range will ultimately complete the bathroom of your dreams.