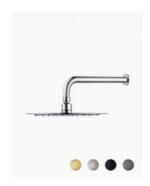

## Rosa Shower Arm & Rosa Shower Head Set

SKU#: S-2044 / S-2045

\$79.80

¢111

## **FINISH OPTION**

Shower Head Size: 250mm

Head Height: 2mm

Total Head Height: 49mm Arm Length/Reach: 400mm Arm Backplate Width: 50mm

Construction: Brass

Accreditation: AU Standard, WELS 9L/min, 3 Star and

Watermark

WELS Registration: \$12369

Warranty: 5 Year Product Warranty

The Rosa range is an elegant and modern addition to any bathroom. This stylish shower arm and shower head set will provide you with a luxurious hotel standard shower in the comfort of your own home. In a variety of colours, this stunning range will ultimately complete the bathroom of your dreams.