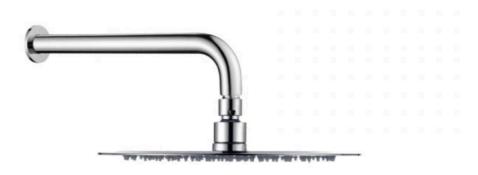

## Rosa Shower Arm & Rosa Shower Head Set

SKU#: S-2044 / S-2045

\$79.80

¢111

Watermark

WELS Registration: \$12369

Warranty: 5 Year Product Warranty

The Rosa range is an elegant and modern addition to any bathroom. This stylish shower arm and shower head set will provide you with a luxurious hotel standard shower in the comfort of your own home. In a variety of colours, this stunning range will ultimately complete the bathroom of your dreams.