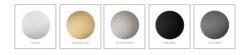

## **FINISH OPTION**

Shower Head Size: 250mm

Head Height: 2mm

Total Head Height: 49mm Arm Length/Reach: 400mm Arm Backplate Width: 50mm

Construction: Brass

Accreditation: AU Standard, WELS 9L/min, 3 Star and