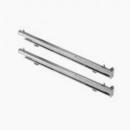

## SALINI Telescopic Runner For 90cm Oven

SKU#: SOA-9395T

## \$109

Finish: Chrome Construction: Metal Suitable For: SALINI Digital Oven 90cm

Used in addition to the SALINI Digital 90cm Oven, these telescopic runners provide a safe and convenient experience while cooking! The SALINI Telescopic Runners allow easy removal of baking trays and roasting pans by pulling them all the way out of the oven while staying firmly in place. The risk of getting burnt by a hot oven is greatly decreased with these handy runners and conveniently lets you check and turn your food.