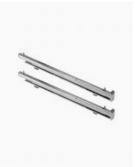

## SALINI Telescopic Runner For 90cm Oven

SKU#: SOA-9395T

## \$109

Finish: Chrome Construction: Metal Suitable For: SALINI Digital Oven 90cm

Used in addition to the SALINI Digital 90cm Oven, these telescopic runners provide a safe and convenient experience while cooking! The SALINI Telescopic Runners allow easy removal of baking trays and roasting pans by pulling them all the way out of the oven while staying firmly in place. The risk of getting burnt by a hot oven is greatly decreased with these handy runners and conveniently lets you check and turn your food.