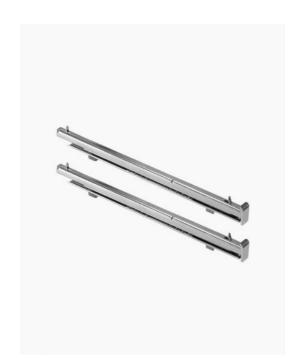

## SALINI Telescopic Runner For 90cm Oven

SKU#: SOA-9395T

## \$109

Finish: Chrome Construction: Metal Suitable For: SALINI Digital Oven 90cm

Used in addition to the SALINI Digital 90cm Oven, these telescopic runners provide a safe and convenient experience while cooking! The SALINI Telescopic Runners allow easy removal of baking trays and roasting pans by pulling them all the way out of the oven while staying firmly in place. The risk of getting burnt by a hot oven is greatly decreased with these handy runners and conveniently lets you check and turn your food.