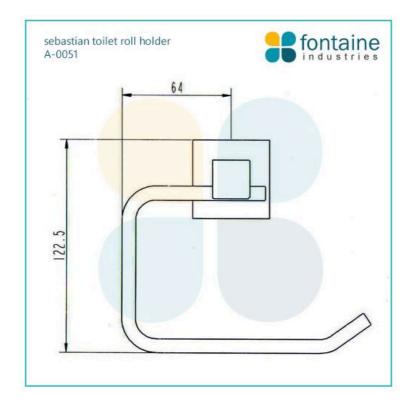

## Sebastian Toilet Roll Holder

SKU#: A-0051

\$20

<u>\$25</u>

Length: 146mm Width: 68mm Height: 122.5mm Construction: Brass Finish: Chrome Design: Square, part of a complete range Warranty: 7 Year Product Warranty