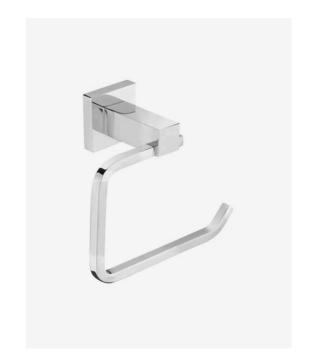

## Sebastian Toilet Roll Holder

SKU#: A-0051

\$20

<u>\$25</u>

Length: 146mm Width: 68mm Height: 122.5mm Construction: Brass Finish: Chrome Design: Square, part of a complete range Warranty: 7 Year Product Warranty

The Sebastian range of bathroom accessories is modern and very appealing. Unit is constructed and will require wall mounting, screws and brackets included.

View our complete range of bathroom accessories for a matching look in your home.