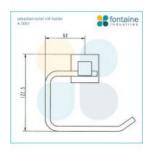

## Sebastian Toilet Roll Holder

SKU#: A-0051

\$20

<u>\$25</u>

Length: 146mm Width: 68mm Height: 122.5mm Construction: Brass Finish: Chrome Design: Square, part of a complete range Warranty: 7 Year Product Warranty