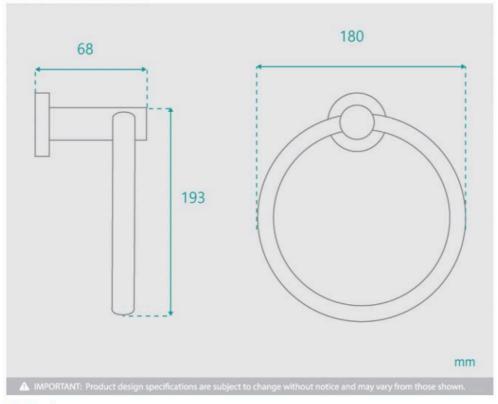

## **FINISH OPTION**

Length: 180mm Width: 68mm Height: 193mm Construction: Brass

Design: Round, part of a complete range Warranty: 5 Year Product Warranty

The Rosa Range is an elegant and modern addition to any bathroom. This hand towel holder will require wall mounting, screws and brackets included. In a variety of colours, this stunning range will ultimately complete the bathroom of your dreams.