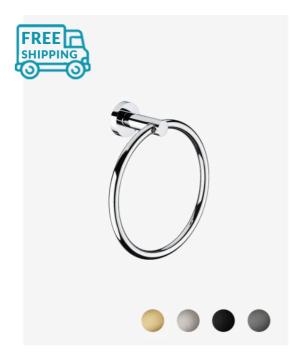

## **Rosa Hand Towel Holder**

SKU#: A-2060

\$27.90

\$31

## **FINISH OPTION**

Length: 180mm Width: 68mm Height: 193mm Construction: Brass

Design: Round, part of a complete range Warranty: 5 Year Product Warranty

The Rosa Range is an elegant and modern addition to any bathroom. This hand towel holder will require wall mounting, screws and brackets included. In a variety of colours, this stunning range will ultimately complete the bathroom of your dreams.