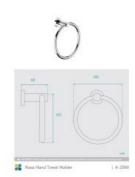

## **Rosa Hand Towel Holder**

SKU#: A-2060

\$27.90

\$31

## **FINISH OPTION**

Length: 180mm Width: 68mm Height: 193mm Construction: Brass

Design: Round, part of a complete range Warranty: 5 Year Product Warranty

The Rosa Range is an elegant and modern addition to any bathroom. This hand towel holder will require wall mounting, screws and brackets included. In a variety of colours, this stunning range will ultimately complete the bathroom of your dreams.

View our store to find a vanity unit, basin, mirror or shower fixture for your bathroom and save on combined delivery.

Rosa Hand Towel Holder

A-2060