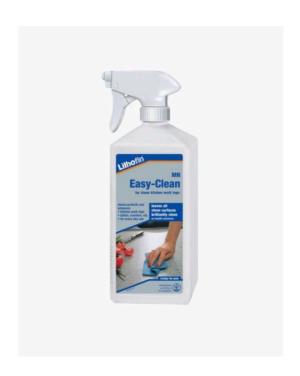

## Lithofin Easy-Clean 500ml

SKU#: LFMECLNS0.5

\$21.34

Use: Everyday bathroom and kitchen cleaning

Suitable For: Marble, natural, engineered and quartz stone

Size: 500ml

Lithofin MN Easy-Clean leaves your surfaces hygienically clean, streak free; as well as enhances colours and leaves a pleasant aroma. Ideal for every-day cleaning of small stone surfaces such as kitchen benchtops, tabletops and bathroom vanities.

## Features:

- Cleans, protects and maintains
- Ready to use
- Does not leave streaks
- No health concerns once dry