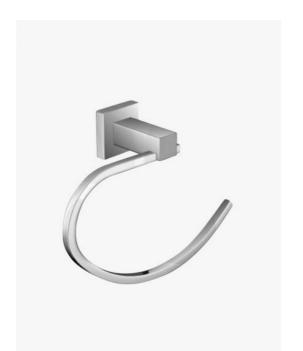

## Sebastian Face Towel Holder

SKU#: A-0060

## \$29

Length: 222mm Width: 68mm Height: 150mm Construction: Brass Finish: Chrome Design: Square, part of a complete range Warranty: 7 Year Product Warranty

The Baxter range of bathroom accessories is modern and very appealing.