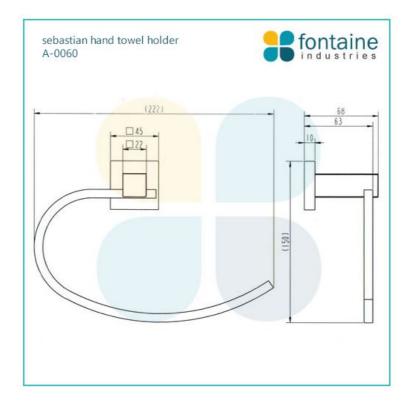

## Sebastian Face Towel Holder

SKU#: A-0060

## \$29

Length: 222mm Width: 68mm Height: 150mm Construction: Brass Finish: Chrome Design: Square, part of a complete range Warranty: 7 Year Product Warranty

The Baxter range of bathroom accessories is modern and very appealing.