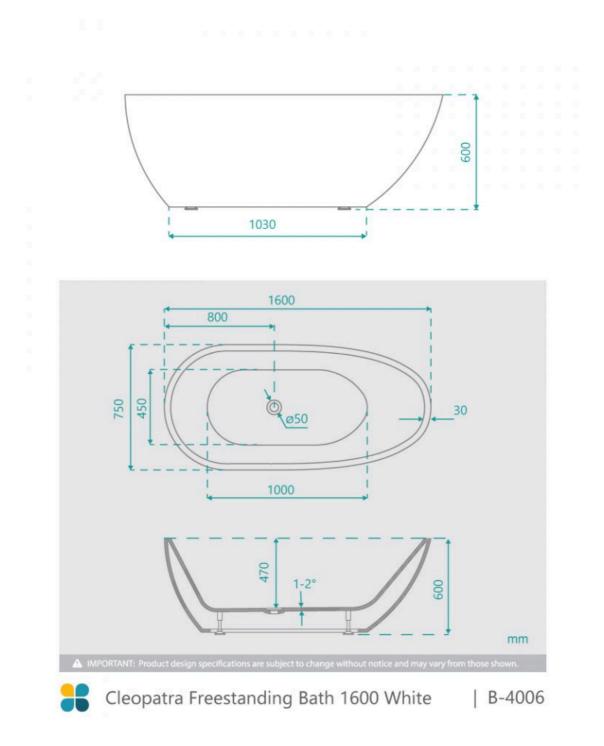

## Cleopatra Freestanding Bath 1600 White

SKU#: B-4006

## \$903.20

<u>\$1,129</u>

WASTE OPTION

Length: 1600mm Width: 750mm Height: 600mm Installation: Freestanding Configuration: Self-supporting base and frame with adjustable legs Construction: Sanitary grade acrylic with solid fiberglass reinforcement Key Features: High quality sanitary acrylic, double wall insulated for heat retention, easy installation, reinforced for durability Finish: White High Gloss Overflow: No Waste: Standard Plug & Waste included Capacity: 268L Warranty: 7 Year Product Warranty