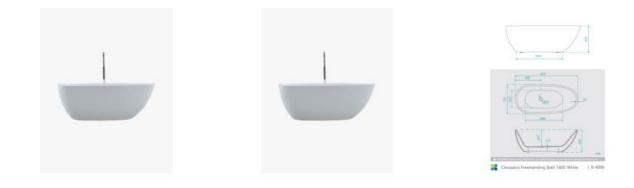

## Cleopatra Freestanding Bath 1600 White

SKU#: B-4006

The Cleopatra freestanding bath tub is perfect for creating a glamorous visual impact in your new bathroom. Its glorious curves are beautiful, they will soften and add personality to any room. The bath features gentle asymmetrical curves, providing comfort that hugs you to create the optimum relaxing bath experience.