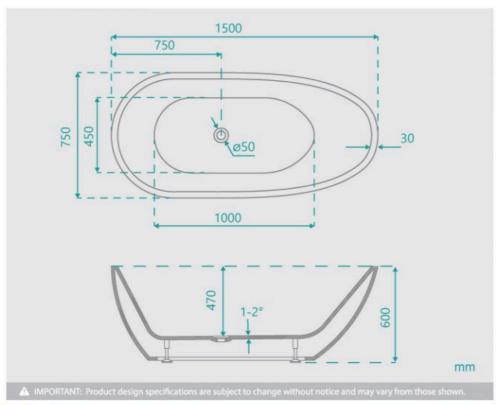

## Cleopatra Freestanding Bath 1500 White

SKU#: B-4007

\$887.20

¢1 100

## **BATH CADDY OPTION**

Length: 1500mm Width: 750mm Height: 600mm

Installation: Freestanding

Configuration: Self-supporting base and frame with adjustable

legs

Construction: Sanitary grade acrylic with solid fiberglass

reinforcement

Key Features: High quality sanitary acrylic, double wall insulated for heat retention, easy installation, reinforced for

durability

Finish: White High Gloss

Overflow: No

Waste: Standard Plug & Waste included

Capacity: 256L

Warranty: 7 Year Product Warranty

The Cleopatra freestanding bath tub is perfect for creating a glamorous visual impact in your new bathroom. Its glorious curves are beautiful, they will soften and add personality to any room. The bath features gentle asymmetrical curves, providing comfort that hugs you to create the optimum relaxing bath experience.