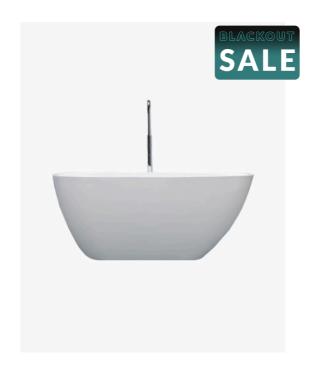

## Cleopatra Freestanding Bath 1500 White

SKU#: B-4007

\$887.20

¢1 100

Capacity: 256L

Warranty: 7 Year Product Warranty

The Cleopatra freestanding bath tub is perfect for creating a glamorous visual impact in your new bathroom. Its glorious curves are beautiful, they will soften and add personality to any room. The bath features gentle asymmetrical curves, providing comfort that hugs you to create the optimum relaxing bath experience.

36

Cleopatra Freestanding Bath 1500 White

B-4007