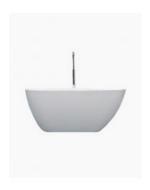

## Cleopatra Freestanding Bath 1500 White

SKU#: B-4007

\$887.20

¢1 100

Capacity: 256L

Warranty: 7 Year Product Warranty

The Cleopatra freestanding bath tub is perfect for creating a glamorous visual impact in your new bathroom. Its glorious curves are beautiful, they will soften and add personality to any room. The bath features gentle asymmetrical curves, providing comfort that hugs you to create the optimum relaxing bath experience.

36

Cleopatra Freestanding Bath 1500 White

B-4007