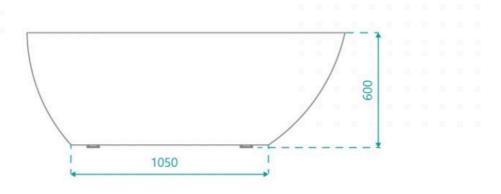

## **BATH CADDY OPTION**

Length: 1500mm Width: 750mm Height: 600mm

Installation: Freestanding

Configuration: Self-supporting base and frame with adjustable

legs

Construction: Sanitary grade acrylic with solid fiberglass