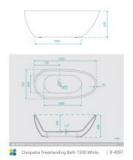

## Cleopatra Freestanding Bath 1500 White

SKU#: B-4007

\$887.20

¢1 100

## **BATH CADDY OPTION**

Length: 1500mm Width: 750mm Height: 600mm

Installation: Freestanding

Configuration: Self-supporting base and frame with adjustable

legs

Construction: Sanitary grade acrylic with solid fiberglass

36

Cleopatra Freestanding Bath 1500 White

B-4007