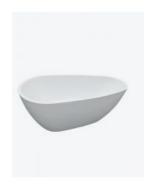

## Cleopatra Freestanding Bath 1500 White

SKU#: B-4007

\$887.20

¢1 100

Capacity: 256L

Warranty: 7 Year Product Warranty

The Cleopatra freestanding bath tub is perfect for creating a glamorous visual impact in your new bathroom. Its glorious curves are beautiful, they will soften and add personality to any room. The bath features gentle asymmetrical curves, providing comfort that hugs you to create the optimum relaxing bath experience.