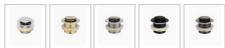

## Cleopatra Freestanding Bath 1400 White

SKU#: B-4009

## From **\$1,089**

## WASTE OPTION



## BATH CADDY OPTION



Length: 1400mm Width: 750mm Height: 600mm Installation: Freestanding Configuration: Self-supporting base and frame with adjustable legs Construction: Sanitary grade acrylic with solid fiberglass reinforcement Key Features: High quality sanitary acrylic, double wall insulated for heat retention, easy installation, reinforced for durability Finish: White High Gloss Overflow: No Waste: Standard Plug & Waste included Capacity: 240L Warranty: 7 Year Product Warranty

The Cleopatra freestanding bath tub is perfect for creating a glamorous visual impact in your new bathroom. Its glorious curves are beautiful, they will soften and add personality to any room. The bath features gentle asymmetrical curves, providing comfort that hugs you to create the optimum relaxing bath