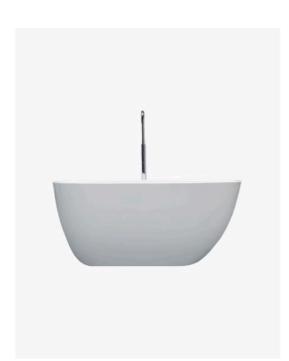

## Cleopatra Freestanding Bath 1400 White

SKU#: B-4009

The Cleopatra freestanding bath tub is perfect for creating a glamorous visual impact in your new bathroom. Its glorious curves are beautiful, they will soften and add personality to any room. The bath features gentle asymmetrical curves, providing comfort that hugs you to create the optimum relaxing bath experience.

## BATH CADDY OPTION

Length: 1400mm Width: 750mm Height: 600mm Installation: Freestanding Configuration: Self-supporting base and frame with adjustable legs Construction: Sanitary grade acrylic with solid fiberglass reinforcement Key Features: High quality sanitary acrylic, double wall insulated for heat retention, easy installation, reinforced for durability Finish: White High Gloss Overflow: No Waste: Standard Plug & Waste included Capacity: 240L Warranty: 7 Year Product Warranty