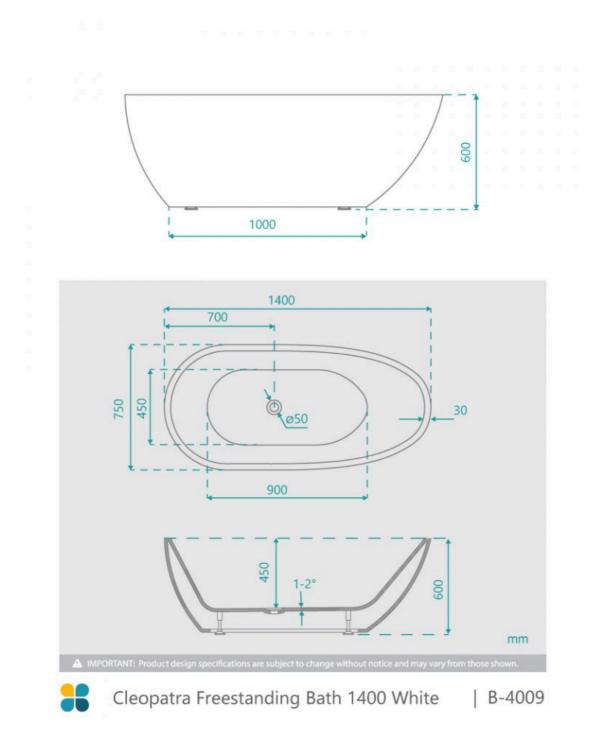

## Cleopatra Freestanding Bath 1400 White

SKU#: B-4009

## BATH CADDY OPTION

Length: 1400mm Width: 750mm Height: 600mm Installation: Freestanding Configuration: Self-supporting base and frame with adjustable legs Construction: Sanitary grade acrylic with solid fiberglass reinforcement Key Features: High quality sanitary acrylic, double wall insulated for heat retention, easy installation, reinforced for durability Finish: White High Gloss Overflow: No Waste: Standard Plug & Waste included Capacity: 240L Warranty: 7 Year Product Warranty