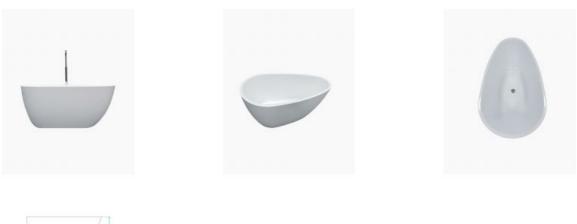

## Cleopatra Freestanding Bath 1400 White

SKU#: B-4009

The Cleopatra freestanding bath tub is perfect for creating a glamorous visual impact in your new bathroom. Its glorious curves are beautiful, they will soften and add personality to any room. The bath features gentle asymmetrical curves, providing comfort that hugs you to create the optimum relaxing bath experience.

## BATH CADDY OPTION

Length: 1400mm Width: 750mm Height: 600mm Installation: Freestanding Configuration: Self-supporting base and frame with adjustable legs Construction: Sanitary grade acrylic with solid fiberglass reinforcement Key Features: High quality sanitary acrylic, double wall insulated for heat retention, easy installation, reinforced for durability Finish: White High Gloss Overflow: No Waste: Standard Plug & Waste included Capacity: 240L Warranty: 7 Year Product Warranty