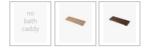

## BATH CADDY OPTION

Length: 1400mm Width: 750mm Height: 600mm Installation: Freestanding Configuration: Self-supporting base and frame with adjustable legs Construction: Sanitary grade acrylic with solid fiberglass reinforcement Key Features: High quality sanitary acrylic, double wall insulated for heat retention, easy installation, reinforced for durability Finish: White High Gloss Overflow: No Waste: Standard Plug & Waste included Capacity: 240L Warranty: 7 Year Product Warranty

Suits:

Dekoda Bath Caddy Solid Ash Natural (A-8104) Dekoda Bath Caddy Solid Ash Walnut (A-8300)

View our store to find a matching vanity unit, basin, mirror, basin or shower fixture for your bathroom.

IMPORTANT: Detail shown are as listed on the date of print & may change without notice. Detail may contain technical inaccuracies or typographical errors.