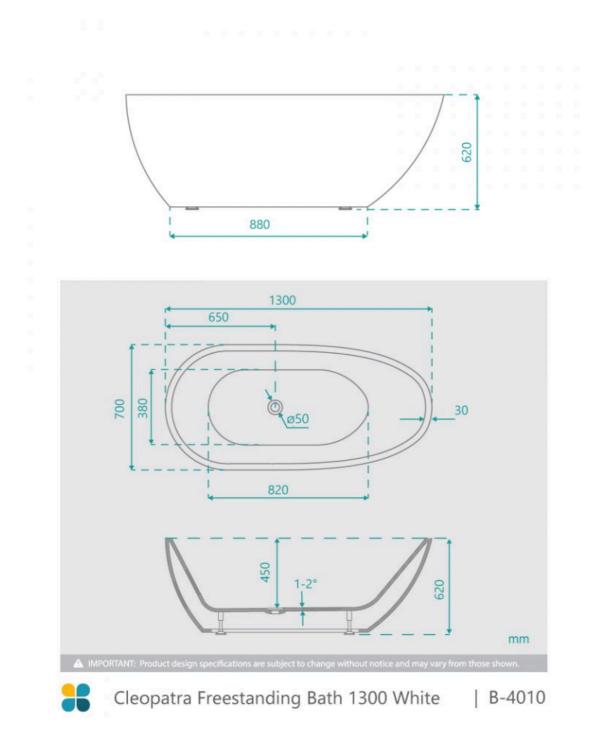

## BATH CADDY OPTION

Length: 1300mm Width: 700mm Height: 620mm Installation: Freestanding Configuration: Self-supporting base and frame with adjustable legs Construction: Sanitary grade acrylic with solid fiberglass reinforcement Key Features: High quality sanitary acrylic, double wall insulated for heat retention, easy installation, reinforced for durability Finish: White High Gloss Overflow: No Waste: Standard Plug & Waste included Capacity: 200L Warranty: 7 Year Product Warranty