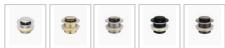

## Cleopatra Freestanding Bath 1300 White

SKU#: B-4010

## From **\$1,069**

## WASTE OPTION



## BATH CADDY OPTION



Length: 1300mm Width: 700mm Height: 620mm Installation: Freestanding Configuration: Self-supporting base and frame with adjustable legs Construction: Sanitary grade acrylic with solid fiberglass reinforcement Key Features: High quality sanitary acrylic, double wall insulated for heat retention, easy installation, reinforced for durability Finish: White High Gloss Overflow: No Waste: Standard Plug & Waste included Capacity: 200L Warranty: 7 Year Product Warranty

The Cleopatra freestanding bath tub is perfect for creating a glamorous visual impact in your new bathroom. Its glorious curves are beautiful, they will soften and add personality to any room. The bath features gentle asymmetrical curves, providing comfort that hugs you to create the optimum relaxing bath