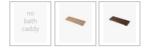

## BATH CADDY OPTION

Length: 1300mm Width: 700mm Height: 620mm Installation: Freestanding Configuration: Self-supporting base and frame with adjustable legs Construction: Sanitary grade acrylic with solid fiberglass reinforcement Key Features: High quality sanitary acrylic, double wall insulated for heat retention, easy installation, reinforced for durability Finish: White High Gloss Overflow: No Waste: Standard Plug & Waste included Capacity: 200L Warranty: 7 Year Product Warranty

Suits:

Dekoda Bath Caddy Solid Ash Natural (A-8104) Dekoda Bath Caddy Solid Ash Walnut (A-8300)

View our store to find a matching vanity unit, basin, mirror, basin or shower fixture for your bathroom.

IMPORTANT: Detail shown are as listed on the date of print & may change without notice. Detail may contain technical inaccuracies or typographical errors.