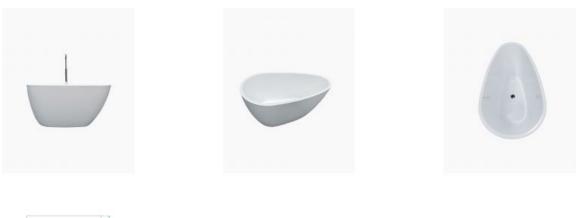

## Cleopatra Freestanding Bath 1300 White

SKU#: B-4010

The Cleopatra freestanding bath tub is perfect for creating a glamorous visual impact in your new bathroom. Its glorious curves are beautiful, they will soften and add personality to any room. The bath features gentle asymmetrical curves, providing comfort that hugs you to create the optimum relaxing bath experience.

## BATH CADDY OPTION

Length: 1300mm Width: 700mm Height: 620mm Installation: Freestanding Configuration: Self-supporting base and frame with adjustable legs Construction: Sanitary grade acrylic with solid fiberglass reinforcement Key Features: High quality sanitary acrylic, double wall insulated for heat retention, easy installation, reinforced for durability Finish: White High Gloss Overflow: No Waste: Standard Plug & Waste included Capacity: 200L Warranty: 7 Year Product Warranty