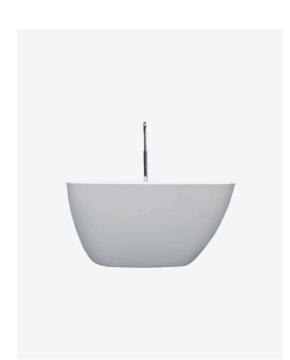

## Cleopatra Freestanding Bath 1300 White

SKU#: B-4010

The Cleopatra freestanding bath tub is perfect for creating a glamorous visual impact in your new bathroom. Its glorious curves are beautiful, they will soften and add personality to any room. The bath features gentle asymmetrical curves, providing comfort that hugs you to create the optimum relaxing bath experience.

## BATH CADDY OPTION

Length: 1300mm Width: 700mm Height: 620mm Installation: Freestanding Configuration: Self-supporting base and frame with adjustable legs Construction: Sanitary grade acrylic with solid fiberglass reinforcement Key Features: High quality sanitary acrylic, double wall insulated for heat retention, easy installation, reinforced for durability Finish: White High Gloss Overflow: No Waste: Standard Plug & Waste included Capacity: 200L Warranty: 7 Year Product Warranty