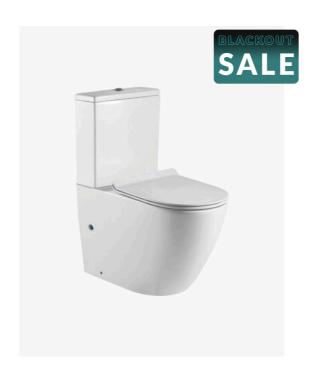

## **Arlington Back To Wall Toilet**

SKU#: TS-2009

<u>\$419</u>

The Arlington is a stylish and impressive toilet suite, featuring a rounded, rimless design and gloss white finish. At the convenience and simplicity of no rim, the rimless toilet makes for a significantly easier clean. With a direct flush technique, the flush washes the entire pan more efficiently stopping the build-up of grime, bacteria and limescale that would be found in toilets with a rim.