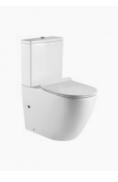

## **Arlington Back To Wall Toilet**

SKU#: TS-2009

<u>\$419</u>

The Arlington is a stylish and impressive toilet suite, featuring a rounded, rimless design and gloss white finish. At the convenience and simplicity of no rim, the rimless toilet makes for a significantly easier clean. With a direct flush technique, the flush washes the entire pan more efficiently stopping the build-up of grime, bacteria and limescale that would be found in toilets with a rim.