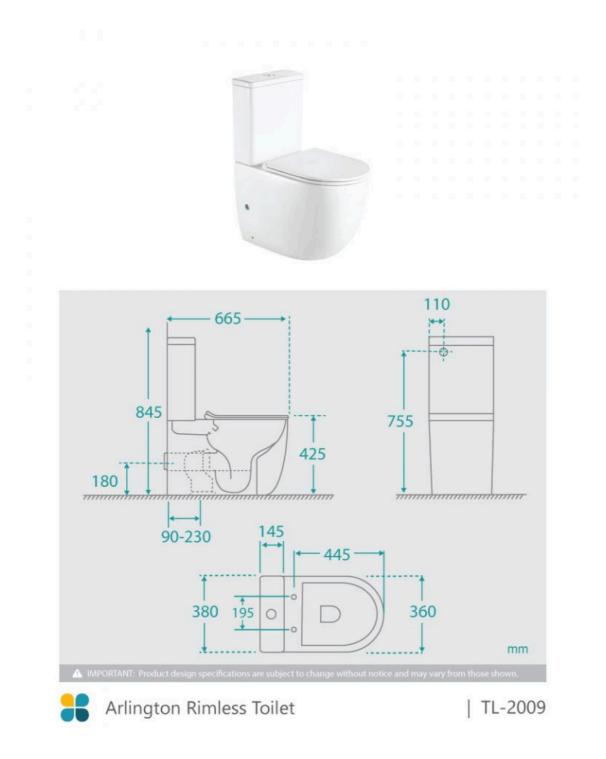

## TOILET BUTTON OPTION

Length: 665mm Width: 380mm Height: 845mm Seat & Lid: Superior Hardened, Ultra Thin, Soft Closing & Easy Release Flush: Geberit Universal (top or bottom inlet) Dual flush button- 4.5 Lt per flush, 3 Lt per half flush, 3.5 Lt average flush Pan: Rimless Hygiene Accreditation: AU Standard WMK, WELS 4 Star rated WELS Registration: L05697 Warranty: 7 Year Product Warranty\*

P Trap - 180mm

S Trap - 90-230mm range P to S Trap converter (included) See item image for specification information

\* inwall cisterns, valves, seats, button assembly, links, flush pipes and other internal components which carry a 3 year replacement warranty.

\*Please note that for ceramic products, specifications must allow +/- 10 mm tolerance for manufacturing variance, it is recommended to use measurements of the actual product received. Colours displayed online may appear different due to screen settings.