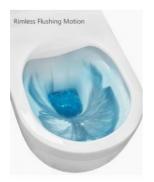

The Arlington is a stylish and impressive toilet suite, featuring a rounded, rimless design and gloss white finish. At the convenience and simplicity of no rim, the rimless toilet makes for a significantly easier clean. With a direct flush technique, the flush washes the entire pan more efficiently stopping the build-up of grime, bacteria and limescale that would be found in toilets with a rim.