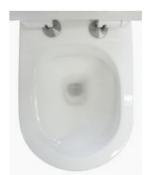

## **Arlington Back To Wall Toilet**

SKU#: TS-2009

<u>\$419</u>

The Arlington is a stylish and impressive toilet suite, featuring a rounded, rimless design and gloss white finish. At the convenience and simplicity of no rim, the rimless toilet makes for a significantly easier clean. With a direct flush technique, the flush washes the entire pan more efficiently stopping the build-up of grime, bacteria and limescale that would be found in toilets with a rim.