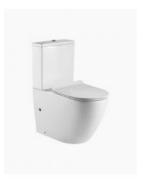

## **Arlington Back To Wall Toilet**

SKU#: TS-2009

<u>\$419</u>

The Arlington is a stylish and impressive toilet suite, featuring a rounded, rimless design and gloss white finish. At the convenience and simplicity of no rim, the rimless toilet makes for a significantly easier clean. With a direct flush technique, the flush washes the entire pan more efficiently stopping the build-up of grime, bacteria and limescale that would be found in toilets with a rim.