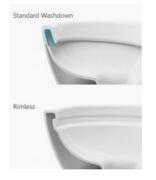

The Arlington is a stylish and impressive toilet suite, featuring a rounded, rimless design and gloss white finish. At the convenience and simplicity of no rim, the rimless toilet makes for a significantly easier clean. With a direct flush technique, the flush washes the entire pan more efficiently stopping the build-up of grime, bacteria and limescale that would be found in toilets with a rim.