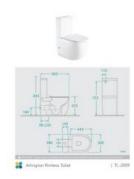

## **Arlington Back To Wall Toilet**

SKU#: TS-2009

<u>\$419</u>

## TOILET BUTTON OPTION

Length: 665mm Width: 380mm Height: 845mm Seat & Lid: Superior Hardened, Ultra Thin, Soft Closing & Easy Release Flush: Geberit Universal (top or bottom inlet) Dual flush button- 4.5 Lt per flush, 3 Lt per half flush, 3.5 Lt average flush Pan: Rimless Hygiene Accreditation: AU Standard WMK, WELS 4 Star rated WELS Registration: L05697 Warranty: 7 Year Product Warranty\*

P Trap - 180mm

S Trap - 90-230mm range P to S Trap converter (included) See item image for specification information

\* inwall cisterns, valves, seats, button assembly, links, flush pipes and other internal components which carry a 3 year replacement warranty.