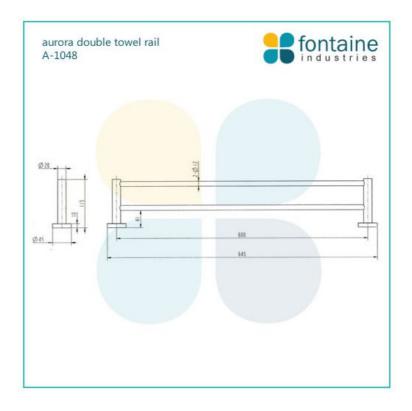

## **Eleanor Towel Rail Double 600**

SKU#: A-1048

## \$56

Length: 645mm Width: 115mm Height: 45mm Construction: Brass Finish: Chrome Design: Round, part of a complete range Warranty: 7 Year Product Warranty

The Eleanor range of bathroom accessories is modern and very appealing.