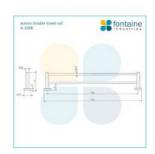

## **Eleanor Towel Rail Double 600**

SKU#: A-1048

## \$56

Length: 645mm Width: 115mm Height: 45mm Construction: Brass Finish: Chrome Design: Round, part of a complete range Warranty: 7 Year Product Warranty

The Eleanor range of bathroom accessories is modern and very appealing.