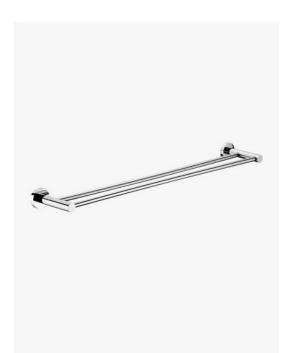

## **Eleanor Towel Rail Double 600**

SKU#: A-1048

## \$56

Length: 645mm Width: 115mm Height: 45mm Construction: Brass Finish: Chrome Design: Round, part of a complete range Warranty: 7 Year Product Warranty

The Eleanor range of bathroom accessories is modern and very appealing.