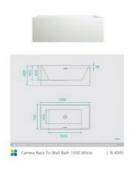

## Carrera Back to Wall Bath 1500 White

SKU#: B-4045

From **\$1,049** 

## **BATH CADDY OPTION**

Length: 1500mm Width: 750mm Height: 600mm

Installation: Back against the wall, base flat on floor

Configuration: Self-supporting base and frame with adjustable

legs

Construction: Sanitary grade acrylic with solid fiberglass

reinforcement

Key Features: High quality sanitary acrylic, double wall insulated for heat retention, easy installation, reinforced for

durability

Finish: White High Gloss

Overflow: Yes

Waste: Standard Plug & Waste included

Capacity: 250L

Warranty: 7 Year Product Warranty

The Carrera back to wall bath is a versatile bathtub, it can be installed as a freestanding bath with all sides exposed or back-to-wall or even as a corner-bath. Featured in your bathroom, this contemporary and modern design will make a stunning addition as it transforms your space. The Carrera may also be installed as a freestanding bath given its geometric features. Sink into the luxury of the 1500 Carrera for ultimate lux indulgence.

IMPORTANT: Detail shown are as listed on the date of print & may change without notice. Detail may contain technical inaccuracies or typographical errors.

36

Carrera Back To Wall Bath 1500 White

B-4045