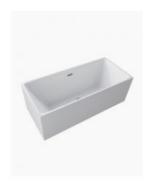

## Carrera Back to Wall Bath 1500 White

SKU#: B-4045

From **\$1,049** 

Capacity: 250L

Warranty: 7 Year Product Warranty

The Carrera back to wall bath is a versatile bathtub, it can be installed as a freestanding bath with all sides exposed or back-to-wall or even as a corner-bath. Featured in your bathroom, this contemporary and modern design will make a stunning addition as it transforms your space. The Carrera may also be installed as a freestanding bath given its geometric features. Sink into the luxury of the 1500 Carrera for ultimate lux indulgence.