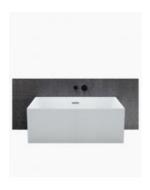

## Carrera Back to Wall Bath 1500 White

SKU#: B-4045

From **\$1,049** 

Capacity: 250L

Warranty: 7 Year Product Warranty

The Carrera back to wall bath is a versatile bathtub, it can be installed as a freestanding bath with all sides exposed or back-to-wall or even as a corner-bath. Featured in your bathroom, this contemporary and modern design will make a stunning addition as it transforms your space. The Carrera may also be installed as a freestanding bath given its geometric features. Sink into the luxury of the 1500 Carrera for ultimate lux indulgence.