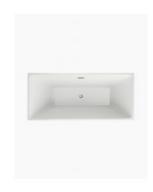

## Carrera Back to Wall Bath 1500 White

SKU#: B-4045

From **\$1,049** 

Capacity: 250L

Warranty: 7 Year Product Warranty

The Carrera back to wall bath is a versatile bathtub, it can be installed as a freestanding bath with all sides exposed or back-to-wall or even as a corner-bath. Featured in your bathroom, this contemporary and modern design will make a stunning addition as it transforms your space. The Carrera may also be installed as a freestanding bath given its geometric features. Sink into the luxury of the 1500 Carrera for ultimate lux indulgence.