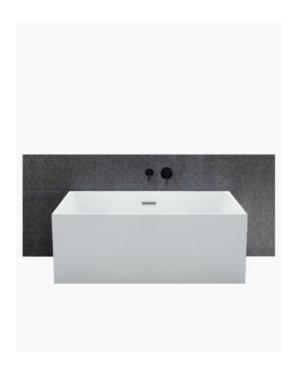

## Carrera Back to Wall Bath 1500 White

SKU#: B-4045

From **\$1,049** 

Capacity: 250L

Warranty: 7 Year Product Warranty

The Carrera back to wall bath is a versatile bathtub, it can be installed as a freestanding bath with all sides exposed or back-to-wall or even as a corner-bath. Featured in your bathroom, this contemporary and modern design will make a stunning addition as it transforms your space. The Carrera may also be installed as a freestanding bath given its geometric features. Sink into the luxury of the 1500 Carrera for ultimate lux indulgence.