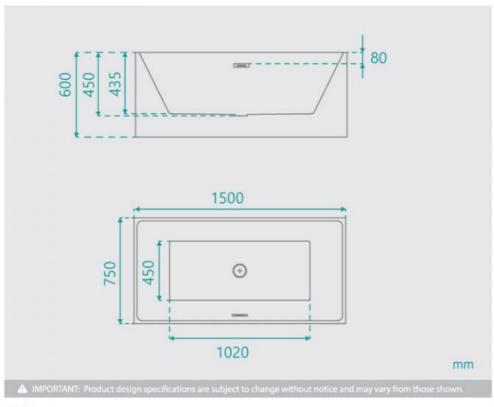

## **BATH CADDY OPTION**

Length: 1500mm Width: 750mm Height: 600mm

Installation: Back against the wall, base flat on floor

Configuration: Self-supporting base and frame with adjustable

legs

Construction: Sanitary grade acrylic with solid fiberglass

reinforcement

Key Features: High quality sanitary acrylic, double wall insulated for heat retention, easy installation, reinforced for

durability

Finish: White High Gloss

Overflow: Yes

Waste: Standard Plug & Waste included

Capacity: 250L

Warranty: 7 Year Product Warranty

The Carrera back to wall bath is a versatile bathtub, it can be installed as a freestanding bath with all sides exposed or back-to-wall or even as a corner-bath. Featured in your bathroom, this contemporary and modern design will make a stunning addition as it transforms your space. The Carrera may also be installed as a freestanding bath given its geometric features. Sink into the luxury of the 1500 Carrera for ultimate lux indulgence.