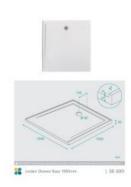

## **Jordan Shower Base 1000mm**

SKU#: SB-3001

\$247.20

\$300

Base Size: 1000x1000x40mm

Front Profile: 30mm

Configuration: Rear Back Outlet with 3 Sided Lip Construction: Self-supporting Polymarble

Finish: Gloss Waste: Included

Warranty: 2 Year Product Warranty

The Jordan shower base is an ideal and attractive choice for your bathroom. Made from Polymarble, this shower base range is durable, solid and practical for frequent use. It features a low profile and 3 lip design. With a simple white gloss finish, this style will suit any bathroom.

Also available in 1500x900. To purchase a shower screen to fit this base, view our store.

Jordan Shower Base 1000mm

| SB-3001