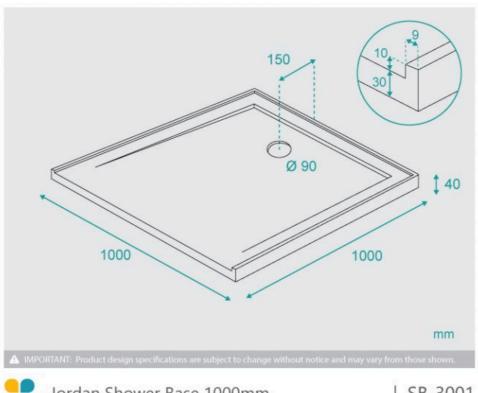

## **Jordan Shower Base 1000mm**

SKU#: SB-3001

\$247.20

\$300

Base Size: 1000x1000x40mm

Front Profile: 30mm

Configuration: Rear Back Outlet with 3 Sided Lip Construction: Self-supporting Polymarble

Finish: Gloss Waste: Included