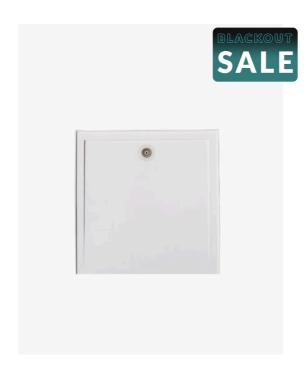

## **Jordan Shower Base 1000mm**

SKU#: SB-3001

\$247.20

\$300

Base Size: 1000x1000x40mm

Front Profile: 30mm

Configuration: Rear Back Outlet with 3 Sided Lip Construction: Self-supporting Polymarble

Finish: Gloss Waste: Included

Warranty: 2 Year Product Warranty

The Jordan shower base is an ideal and attractive choice for your bathroom. Made from Polymarble, this shower base range is durable, solid and practical for frequent use. It features a low profile and 3 lip design. With a simple white gloss finish, this style will suit any bathroom.