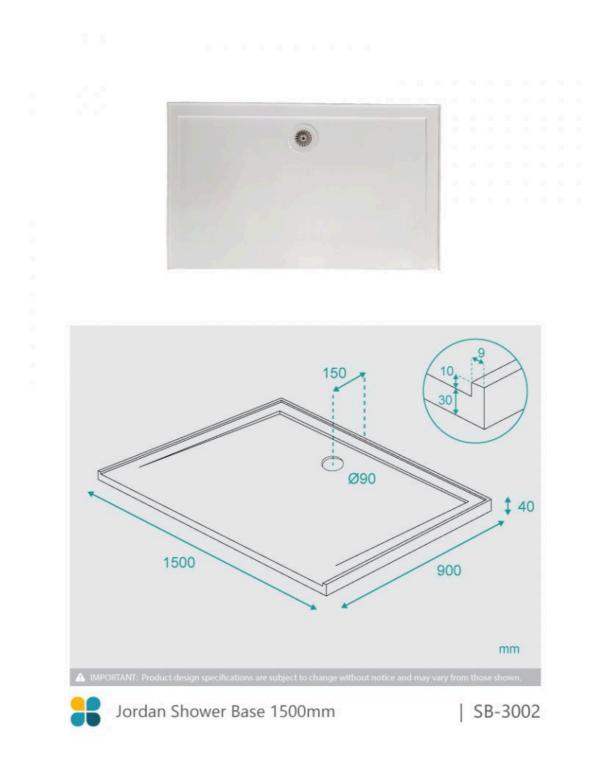

## Jordan Shower Base 1500mm

SKU#: SB-3002

\$463.20

<del>\$579</del>

Base Size:1500mm x 900mm x 40mm Front Profile: 30mm Configuration: Rear Back Outlet with 3 Sided Lip Construction: Self-supporting Polymarble Finish: Gloss Waste: Included Warranty: 2 Year Product Warranty