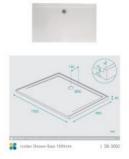

## Jordan Shower Base 1500mm

SKU#: SB-3002

\$463.20

<del>\$579</del>

Base Size:1500mm x 900mm x 40mm Front Profile: 30mm Configuration: Rear Back Outlet with 3 Sided Lip Construction: Self-supporting Polymarble Finish: Gloss Waste: Included Warranty: 2 Year Product Warranty

The Jordan shower base is an ideal and attractive choice for your bathroom. Made from Polymarble, this shower base range is durable, solid and practical for frequent use. It features a low profile and 3 lip design. With a simple white gloss finish, this style will suit any bathroom.