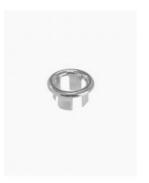

## **Overflow Cap Simple**

SKU#: OFC-001

## \$1.95

Diameter: 30mm Internal Diameter: 20mm Construction: Plastic Finish: Chrome Suitable for: Basins & vanities - with overflow Warranty: 7 Year Product Warranty

Match your basin overflow cap to your bathroom tapware with our range of custom basin overflow caps.