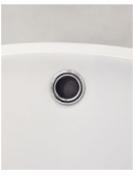

## \$1.95

Diameter: 30mm Internal Diameter: 20mm Construction: Plastic Finish: Chrome Suitable for: Basins & vanities - with overflow Warranty: 7 Year Product Warranty

Match your basin overflow cap to your bathroom tapware with our range of custom basin overflow caps.

This overflow cap would also make the perfect affordable upgrade or replacement for your tried or missing basin overflow cap to this superior quality fixing.

View our store to find a vanity unit, mirror, basin or tap for your bathroom and save on combined delivery.