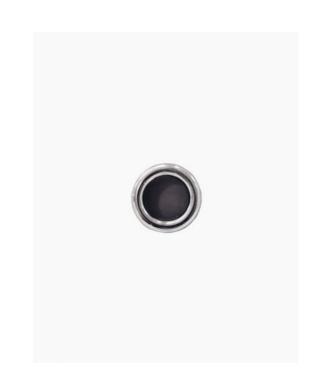

## **Overflow Cap Simple**

SKU#: OFC-001

## \$1.95

Diameter: 30mm Internal Diameter: 20mm Construction: Plastic Finish: Chrome Suitable for: Basins & vanities - with overflow Warranty: 7 Year Product Warranty

Match your basin overflow cap to your bathroom tapware with our range of custom basin overflow caps.

This overflow cap would also make the perfect affordable upgrade or replacement for your tried or missing basin overflow cap to this superior quality fixing.

View our store to find a vanity unit, mirror, basin or tap for your bathroom and save on combined delivery.