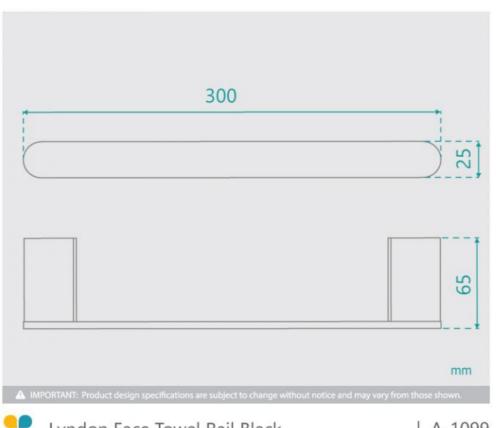

## **Lyndon Face Towel Rail Black**

SKU#: A-1099

## \$70

Length: 300mm Width: 65mm Height: 25mm Construction: Brass Finish: Matte Black

Design: Round & Square, part of a complete range

Warranty: 7 Year Product Warranty

The Lyndon range is the perfect balance of strength and delicacy. Formed with an artistic stature, its striking design is pleasing to the eye. Neither square nor round, its form is an excellent choice for creating a rich design aesthetic.

Wall mount screws and brackets included.

View our complete range of <u>bathroom accessories</u> for a matching look in your home.

Lyndon Face Towel Rail Black

A-1099