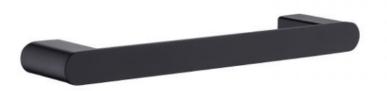

## **Lyndon Face Towel Rail Black**

SKU#: A-1099

## \$70

Length: 300mm Width: 65mm Height: 25mm Construction: Brass Finish: Matte Black

Design: Round & Square, part of a complete range

Warranty: 7 Year Product Warranty

The Lyndon range is the perfect balance of strength and delicacy. Formed with an artistic stature, its striking design is pleasing to the eye. Neither square nor round, its form is an excellent choice for creating a rich design aesthetic.