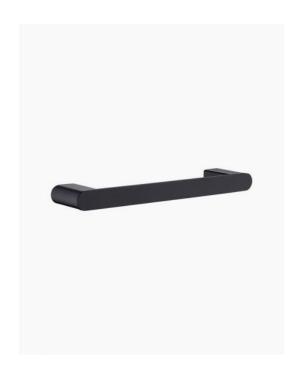

## **Lyndon Face Towel Rail Black**

SKU#: A-1099

## \$70

Length: 300mm Width: 65mm Height: 25mm Construction: Brass Finish: Matte Black

Design: Round & Square, part of a complete range

Warranty: 7 Year Product Warranty

The Lyndon range is the perfect balance of strength and delicacy. Formed with an artistic stature, its striking design is pleasing to the eye. Neither square nor round, its form is an excellent choice for creating a rich design aesthetic.