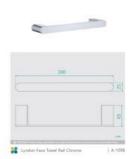

## **Lyndon Face Towel Rail**

SKU#: A-1098

\$36.80

¢1/

Length: 300mm Width: 65mm Height: 25mm Construction: Brass Finish: Chrome Finish

Design: Round & Square, part of a complete range

Warranty: 7 Year Product Warranty

Wall mount screws and brackets included.

View our complete range of <u>bathroom accessories</u> for a matching look in your home.

Lyndon Face Towel Rail Chrome

A-1098