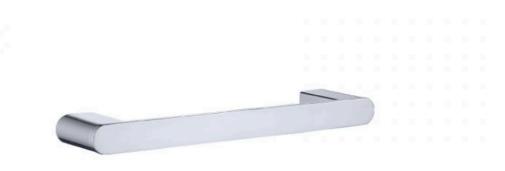

## **Lyndon Face Towel Rail**

SKU#: A-1098

\$36.80

¢1/

Length: 300mm Width: 65mm Height: 25mm Construction: Brass Finish: Chrome Finish

Design: Round & Square, part of a complete range

Warranty: 7 Year Product Warranty

The Lyndon range is the perfect balance of strength and delicacy. Formed with an artistic stature, its striking design is pleasing to the eye. Neither square nor round, its form is an excellent choice for creating a rich design aesthetic.