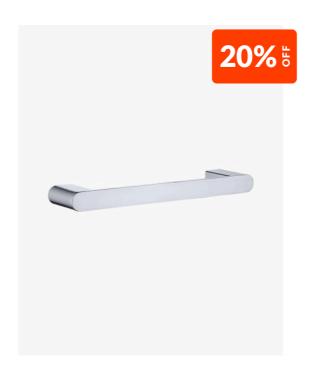

## **Lyndon Face Towel Rail**

SKU#: A-1098

\$36.80

¢1/

Length: 300mm Width: 65mm Height: 25mm Construction: Brass Finish: Chrome Finish

Design: Round & Square, part of a complete range

Warranty: 7 Year Product Warranty

The Lyndon range is the perfect balance of strength and delicacy. Formed with an artistic stature, its striking design is pleasing to the eye. Neither square nor round, its form is an excellent choice for creating a rich design aesthetic.

Wall mount screws and brackets included.

View our complete range of <u>bathroom accessories</u> for a matching look in your home.

Lyndon Face Towel Rail Chrome

A-1098