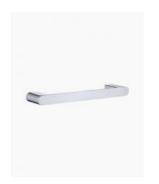

## **Lyndon Face Towel Rail**

SKU#: A-1098

\$36.80

¢1/

Length: 300mm Width: 65mm Height: 25mm Construction: Brass Finish: Chrome Finish

Design: Round & Square, part of a complete range

Warranty: 7 Year Product Warranty

The Lyndon range is the perfect balance of strength and delicacy. Formed with an artistic stature, its striking design is pleasing to the eye. Neither square nor round, its form is an excellent choice for creating a rich design aesthetic.

Wall mount screws and brackets included.

View our complete range of <u>bathroom accessories</u> for a matching look in your home.

Lyndon Face Towel Rail Chrome

A-1098