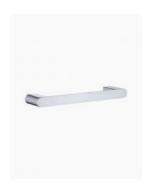

## **Lyndon Face Towel Rail**

SKU#: A-1098

\$36.80

¢1/

Length: 300mm Width: 65mm Height: 25mm Construction: Brass Finish: Chrome Finish

Design: Round & Square, part of a complete range

Warranty: 7 Year Product Warranty

The Lyndon range is the perfect balance of strength and delicacy. Formed with an artistic stature, its striking design is pleasing to the eye. Neither square nor round, its form is an excellent choice for creating a rich design aesthetic.

Wall mount screws and brackets included.

View our complete range of <u>bathroom accessories</u> for a matching look in your home.

Lyndon Face Towel Rail Chrome

A-1098