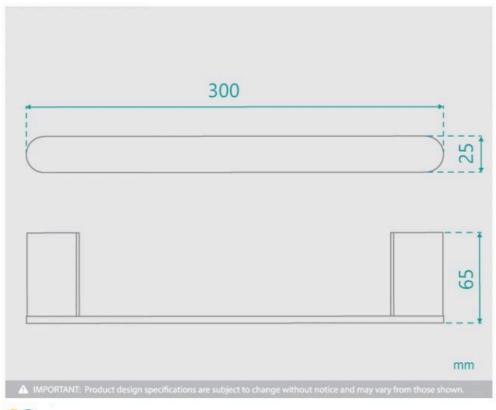

## **Lyndon Face Towel Rail**

SKU#: A-1098

\$36.80

¢1/

Length: 300mm Width: 65mm Height: 25mm Construction: Brass Finish: Chrome Finish

Design: Round & Square, part of a complete range

Warranty: 7 Year Product Warranty