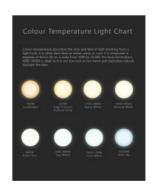

Other features include 5000K LED light which is the optimal brightness for face illumination as it best replicates natural daylight. See colour temperature chart in images for further information on 5000K light.