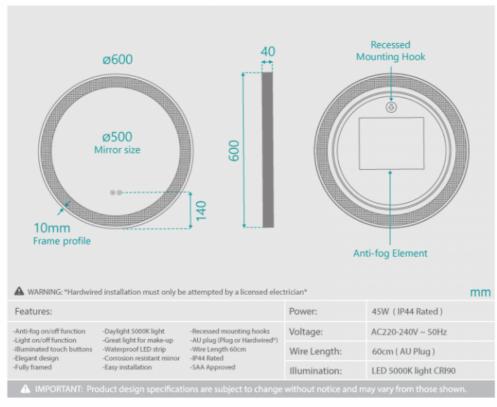

## LUMIRA Imogen Round LED Mirror 600 Black

SKU#: M-9002

\$399

Frame Size: 600mm x 600mm x 40mm

Mirror Size: 500mm x 500mm

Features: Anti-fog element, daylight illumination, illuminated

touch buttons, fully framed

Illumination: LED waterproof strip, 5000K light temperature,

CRI90

Construction: Aluminium frame, corrosion resistant mirror

Accreditation: Australian Standard, SAA Certified

Installation: Mounting hooks provided

Power: 45W (IP44 Rated) Voltage: AC220-240 ~ 50Hz Wire length: 60cm (AU Plug)

Warranty: 2 Year Product Warranty

Illuminate your bathroom with the LUMIRA range of LED mirrors. An LED mirror is a must have for any stylish and modern person, as good lighting is essential for getting ready and looking your best. The brushed full frame in matte black and round shape of this mirror is ultra-chic and sure to make an impact.