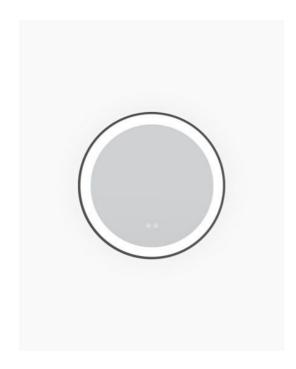

## LUMIRA Imogen Round LED Mirror 600 Black

SKU#: M-9002

\$399

Frame Size: 600mm x 600mm x 40mm

Mirror Size: 500mm x 500mm

Features: Anti-fog element, daylight illumination, illuminated

touch buttons, fully framed

Power: 45W (IP44 Rated) Voltage: AC220-240 ~ 50Hz Wire length: 60cm (AU Plug)

Warranty: 2 Year Product Warranty

Illuminate your bathroom with the LUMIRA range of LED mirrors. An LED mirror is a must have for any stylish and modern person, as good lighting is essential for getting ready and looking your best. The brushed full frame in matte black and round shape of this mirror is ultra-chic and sure to make an impact.

With anti-fog technology, your Imogen Round LED Mirror will not only light up your space but add convenience to your morning/night routine. No more annoying fogged up mirror when you get out of the shower! For added practicality there is no light spilling from the back, which focuses the illumination on your face.

Enjoy sleek illuminated touch buttons with standby option. Easy to mount yourself with AU plug or hardwired by a licensed electrician.

Also available in 750mm.

\*\*Hardwired installation must only be attempted by a licensed electrician.