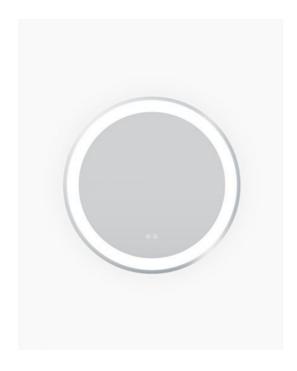

## LUMIRA Imogen Round LED Mirror 750

SKU#: M-9003

\$499

Frame Size: 750mm x 750mm x 40mm

Mirror Size: 630mm x 630mm

Features: Anti-fog element, daylight illumination, illuminated

touch buttons, fully framed

Power: 45W (IP44 Rated) Voltage: AC220-240 ~ 50Hz Wire length: 60cm (AU Plug)

Warranty: 2 Year Product Warranty

Illuminate your bathroom with the LUMIRA range of LED mirrors. An LED mirror is a must have for any stylish and modern person, as good lighting is essential for getting ready and looking your best. The brushed chrome full frame and round shape of this mirror is ultra-chic and sure to make an impact.

With anti-fog technology, your Imogen Round LED Mirror will not only light up your space but add convenience to your morning/night routine. No more annoying fogged up mirror when you get out of the shower! For added practicality there is no light spilling from the back, which focuses the illumination on your face.

Enjoy sleek illuminated touch buttons with standby option. Easy to mount yourself with AU plug or hardwired by a licensed electrician.

Also available in 600mm.

\*\*Hardwired installation must only be attempted by a licensed electrician.