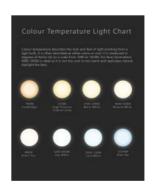

Other features include 5000K LED light which is the optimal brightness for face illumination as it best replicates natural daylight. See colour temperature chart in images for further information on 5000K light.