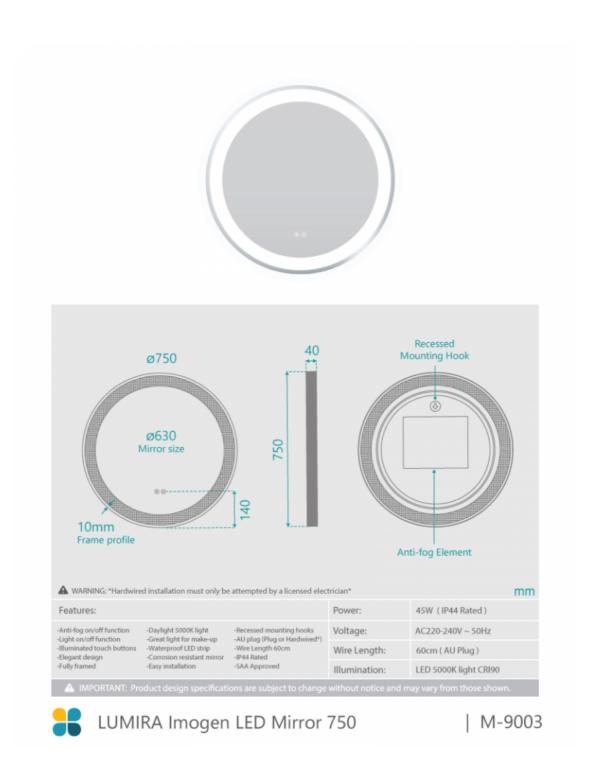

## LUMIRA Imogen Round LED Mirror 750

SKU#: M-9003

\$499

Frame Size: 750mm x 750mm x 40mm

Mirror Size: 630mm x 630mm

Features: Anti-fog element, daylight illumination, illuminated

touch buttons, fully framed

Illumination: LED waterproof strip, 5000K light temperature,

CRI90

Construction: Aluminium frame, corrosion resistant mirror

Accreditation: Australian Standard, SAA Approved

Installation: Mounting hooks provided

Power: 45W (IP44 Rated) Voltage: AC220-240 ~ 50Hz Wire length: 60cm (AU Plug)

Warranty: 2 Year Product Warranty

Illuminate your bathroom with the LUMIRA range of LED mirrors. An LED mirror is a must have for any stylish and modern person, as good lighting is essential for getting ready and looking your best. The brushed chrome full frame and round shape of this mirror is ultra-chic and sure to make an impact.

With anti-fog technology, your Imogen Round LED Mirror will not only light up your space but add convenience to your morning/night routine. No more annoying fogged up mirror when you get out of the shower! For added practicality there is no light spilling from the back, which focuses the illumination on your face.