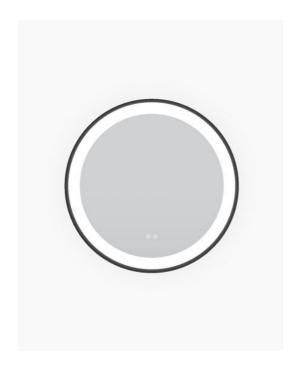

## LUMIRA Imogen Round LED Mirror 750 Black

SKU#: M-9004

\$499

Frame Size: 750mm x 750mm x 40mm

Mirror Size: 630mm x 630mm

Features: Anti-fog element, daylight illumination, illuminated

touch buttons, fully framed

Power: 45W (IP44 Rated) Voltage: AC220-240 ~ 50Hz Wire length: 60cm (AU Plug)

Warranty: 2 Year Product Warranty

Illuminate your bathroom with the LUMIRA range of LED mirrors. An LED mirror is a must have for any stylish and modern person, as good lighting is essential for getting ready and looking your best. The brushed full frame in matte black and round shape of this mirror is ultra-chic and sure to make an impact.

With anti-fog technology, your Imogen Round LED Mirror will not only light up your space but add convenience to your morning/night routine. No more annoying fogged up mirror when you get out of the shower! For added practicality there is no light spilling from the back, which focuses the illumination on your face.

Enjoy sleek illuminated touch buttons with standby option. Easy to mount yourself with AU plug or hardwired by a licensed electrician.

Also available in 600mm.

\*\*Hardwired installation must only be attempted by a licensed electrician.