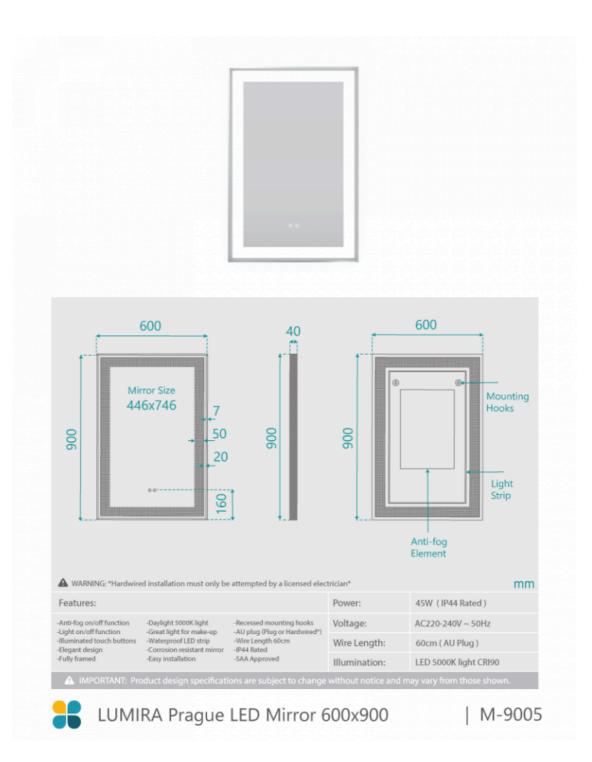

## LUMIRA Prague LED Mirror 600x900

SKU#: M-9005

## \$439

Frame Size: 600mm x 900mm x 40mm Mirror Size: 446mm x 746mm Features: Anti-fog element, daylight illumination, illuminated touch buttons, fully framed Illumination: LED waterproof strip, 5000K light temperature, CRI90 Construction: Aluminium frame, corrosion resistant mirror Accreditation: Australian Standard, SAA Approved Installation: Mounting hooks provided Electrical Power: 45W, Voltage AC220-240 ~ 50Hz Electrical IP Rating: IP44 Electrical Connection: Plug (AU) 60cm Warranty: 2 Year Product Warranty