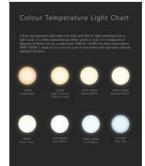

Other features include 5000K LED light which is the optimal brightness for face illumination as it best replicates natural daylight. See colour temperature chart in images for further information on 5000K light.