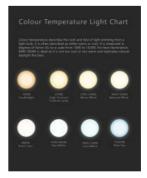

Other features include 5000K LED light which is the optimal brightness for face illumination as it best replicates natural daylight. See colour temperature chart in images for further information on 5000K light.