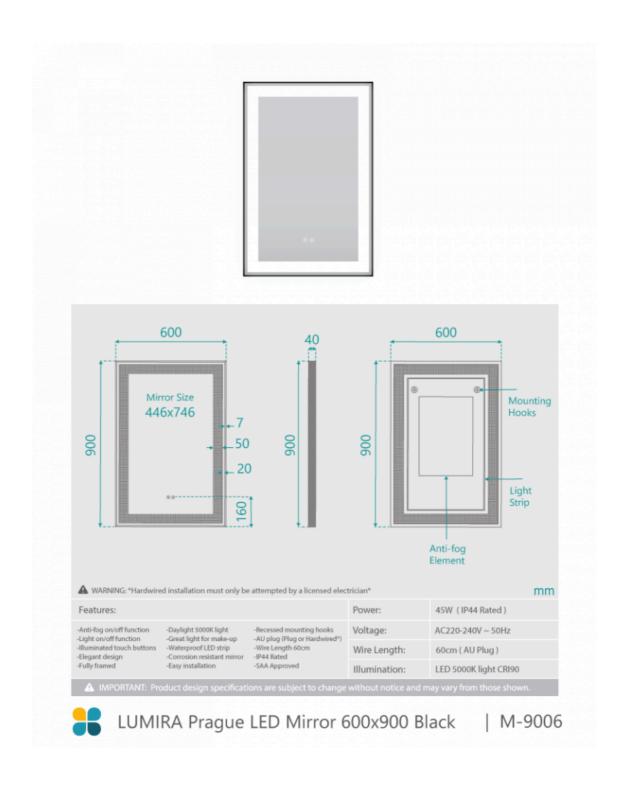

## LUMIRA Prague LED Mirror 600x900 Black

SKU#: M-9006

\$351.20

¢120

Frame Size: 600mm x 900mm x 40mm

Mirror Size: 446mm x 746mm

Features: Anti-fog element, daylight illumination, illuminated

touch buttons, fully framed

Illumination: LED waterproof strip, 5000K light temperature,

CRI90

Construction: Aluminium frame, corrosion resistant mirror

Accreditation: Australian Standard, SAA Approved

Installation: Mounting hooks provided

Power: 45W (IP44 Rated) Voltage: AC220-240 ~ 50Hz Wire length: 60cm (AU Plug)

Warranty: 2 Year Product Warranty

Illuminate your bathroom with the LUMIRA range of LED mirrors. An LED mirror is a must have for any stylish and modern person, as good lighting is essential for getting ready and looking your best.