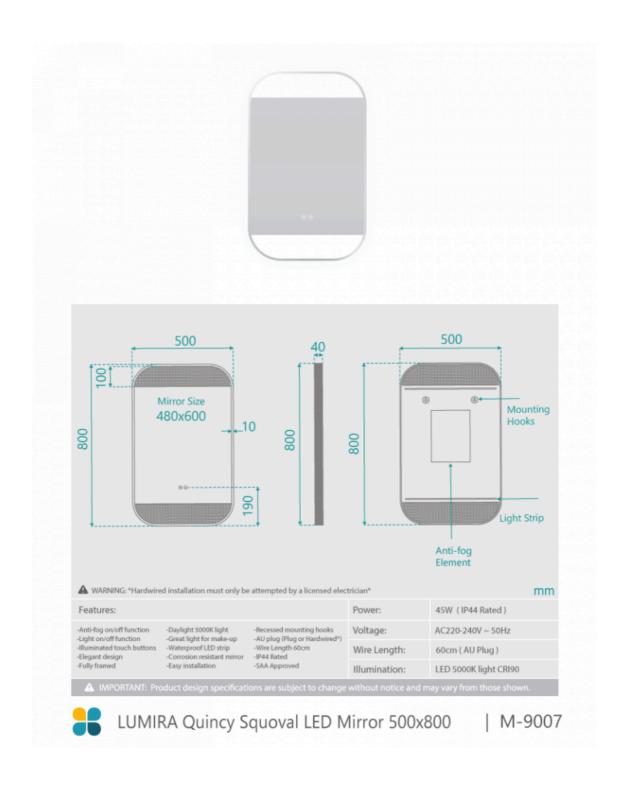

## LUMIRA Quincy Squoval LED Mirror 500x800

SKU#: M-9007

\$439.20

¢540

Frame Size: 500mm x 800mm x 40mm

Mirror Size: 480mm x 600mm

Features: Anti-fog element, daylight illumination, illuminated

touch buttons, fully framed

Illumination: LED waterproof strip, 5000K light temperature,

CRI90

Construction: Aluminium frame, corrosion resistant mirror

Accreditation: Australian Standard, SAA Approved

Installation: Mounting hooks provided

Power: 45W (IP44 Rated) Voltage: AC220-240 ~ 50Hz Wire length: 60cm (AU Plug)

Warranty: 2 Year Product Warranty

Illuminate your bathroom with the LUMIRA range of LED mirrors. An LED mirror is a must have for any stylish and modern person, as good lighting is essential for getting ready and looking your best.

With anti-fog technology, your Quincy LED Mirror will not only light up your space but add convenience to your morning/night routine. No more annoying fogged up mirror when you get out of the shower! For added practicality there is no light spilling from the back, which focuses the illumination on your face.