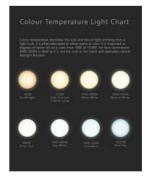

Other features include 5000K LED light which is the optimal brightness for face illumination as it best replicates natural daylight. See colour temperature chart in images for further information on 5000K light.