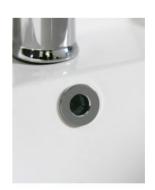

## FINISH OPTION

Diameter: 32mm

Internal Diameter: 20mm

Construction: Brass (main), Aluminium & Rubber (seal)

Suitable for: Basins & vanities - with overflow

Warranty: 7 Year Product Warranty

Match your basin overflow cap to your bathroom tapware with our range of custom basin overflow caps. Choose from a variety of colours to perfectly match your bathroom and style.

This overflow cap would also make the perfect upgrade or replacement for your tired or missing basin overflow cap to this superior quality fixing.

View our store to find matching <u>bathroom accessories</u> and save on combined delivery.