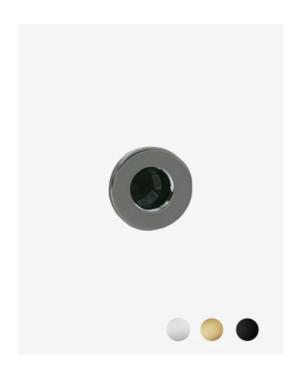

## **Overflow Cap Upgrade**

SKU#: OFC-CAP

From **\$7.95** 

## FINISH OPTION

Diameter: 32mm

Internal Diameter: 20mm

Construction: Brass (main), Aluminium & Rubber (seal)

Suitable for: Basins & vanities - with overflow

Warranty: 7 Year Product Warranty

Match your basin overflow cap to your bathroom tapware with our range of custom basin overflow caps. Choose from a variety of colours to perfectly match your bathroom and style.

This overflow cap would also make the perfect upgrade or replacement for your tired or missing basin overflow cap to this superior quality fixing.

View our store to find matching <u>bathroom accessories</u> and save on combined delivery.