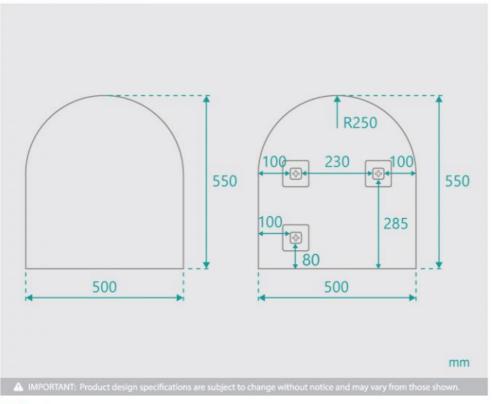

## Arch Mirror 500 x 550

SKU#: M-3015

\$139

Installed size: 500mm x 550mm

Mirror: Corrosion free

Installation: Mounting plates (included)

Construction Size: Glass (pencil edge mirror) Includes alloy

mounting plate