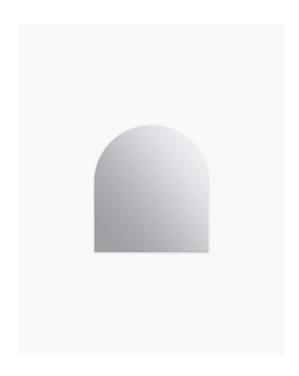

## Arch Mirror 500 x 550

SKU#: M-3015

\$139

Installed size: 500mm x 550mm

Mirror: Corrosion free

Installation: Mounting plates (included)

Construction Size: Glass (pencil edge mirror) Includes alloy

mounting plate

You can up your instagram game *and* home decor style with our medium arch mirror! The contemporary curve design brings a soft edge to your bathroom, which is great for contrast if your bathroom is primarily sharp lines.

This 500mm x 550mm medium size mirror will look stunning above your vanity. Mount two side by side above a double vanity for ultimate luxury.

Also available in 500mm x 850mm.

View our store to find a <u>vanity</u> unit for your bathroom and save on combined delivery.