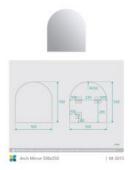

## Arch Mirror 500 x 550

SKU#: M-3015

\$139

Installed size: 500mm x 550mm

Mirror: Corrosion free

Installation: Mounting plates (included)

Construction Size: Glass (pencil edge mirror) Includes alloy

mounting plate

IMPORTANT: Detail shown are as listed on the date of print & may change without notice. Detail may contain technical inaccuracies or typographical errors.

Arch Mirror 500x550

M-3015