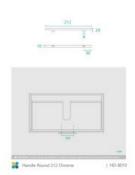

## Handle Round 212 Chrome

SKU#: HD-8010

\$7.16

\$8.95

Handle Length: 212mm Handle Width: 29mm Handle Height: 10mm Hole Spacing: 160mm Finish: Brushed Chrome

Warranty: 7 Year Product Warranty

The round edges of this brushed chrome handle are a softer option to install on your vanities. The classic chrome finish make these a stunning upgrade to your bathrooms space with its modern and contemporary design.

Suits vanities: Alexis 600, Alexis 1200 & Mobella 900

See image specifications for details.