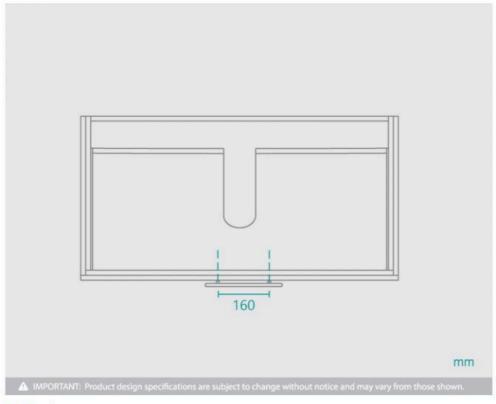

Suits vanities: Alexis 600, Alexis 1200 & Mobella 900

See image specifications for details.