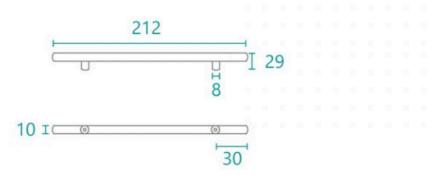

## Handle Round 212 Chrome

SKU#: HD-8010

\$7.16

\$8.95

Handle Length: 212mm Handle Width: 29mm Handle Height: 10mm Hole Spacing: 160mm Finish: Brushed Chrome

Warranty: 7 Year Product Warranty

The round edges of this brushed chrome handle are a softer option to install on your vanities. The classic chrome finish make these a stunning upgrade to your bathrooms space with its modern and contemporary design.