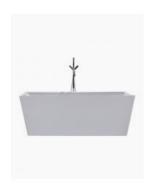

# Mayfair Freestanding Bath 1700 White

SKU#: B-4013

### **BATH CADDY OPTION**

Length: 1700mm Width: 800mm Height: 600mm

Installation: Freestanding

Configuration: Self-supporting base and frame with adjustable

legs

Construction: Sanitary grade acrylic with solid fiberglass

reinforcement

Key Features: High quality sanitary acrylic, double wall insulated for heat retention, easy installation, reinforced for

durability

Finish: White High Gloss

Overflow: No

Waste: Standard Plug & Waste included

Capacity: 315L

Warranty: 7 Year Product Warranty

Designed seamlessly, this streamlined square edge bath tapers in to the floor to soften is commanding stance creating the ultimate balance of contemporary design. Make the Mayfair freestanding bath a key piece for your new bathroom. Excellent for squaring with a corner or making a shower over bath.