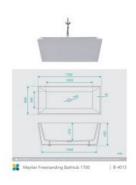

# Mayfair Freestanding Bath 1700 White

SKU#: B-4013

### **BATH CADDY OPTION**

Length: 1700mm Width: 800mm Height: 600mm

Installation: Freestanding

Configuration: Self-supporting base and frame with adjustable

legs

Construction: Sanitary grade acrylic with solid fiberglass

reinforcement

Key Features: High quality sanitary acrylic, double wall insulated for heat retention, easy installation, reinforced for

durability

Finish: White High Gloss

Overflow: No

Waste: Standard Plug & Waste included

Capacity: 315L

Warranty: 7 Year Product Warranty

Designed seamlessly, this streamlined square edge bath tapers in to the floor to soften is commanding stance creating the ultimate balance of contemporary design. Make the Mayfair freestanding bath a key piece for your new bathroom. Excellent for squaring with a corner or making a shower over bath.