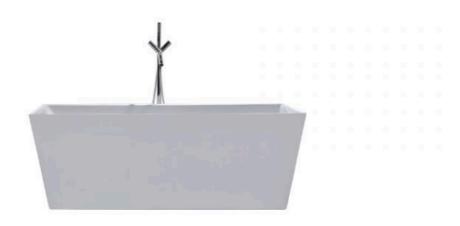

# Mayfair Freestanding Bath 1700 White

SKU#: B-4013

Capacity: 315L

Warranty: 7 Year Product Warranty

Designed seamlessly, this streamlined square edge bath tapers in to the floor to soften is commanding stance creating the ultimate balance of contemporary design. Make the Mayfair freestanding bath a key piece for your new bathroom. Excellent for squaring with a corner or making a shower over bath.