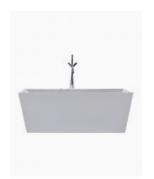

# Mayfair Freestanding Bath 1700 White

SKU#: B-4013

Capacity: 315L

Warranty: 7 Year Product Warranty

Designed seamlessly, this streamlined square edge bath tapers in to the floor to soften is commanding stance creating the ultimate balance of contemporary design. Make the Mayfair freestanding bath a key piece for your new bathroom. Excellent for squaring with a corner or making a shower over bath.