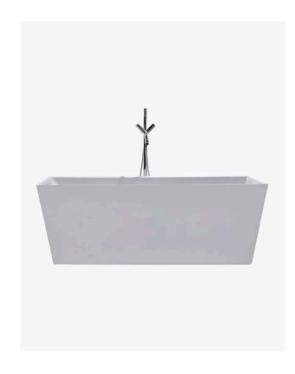

# Mayfair Freestanding Bath 1700 White

SKU#: B-4013

### **BATH CADDY OPTION**

Length: 1700mm Width: 800mm Height: 600mm

Installation: Freestanding

Configuration: Self-supporting base and frame with adjustable

legs

Construction: Sanitary grade acrylic with solid fiberglass

reinforcement

Key Features: High quality sanitary acrylic, double wall insulated for heat retention, easy installation, reinforced for

durability

Finish: White High Gloss

Overflow: No

Waste: Standard Plug & Waste included

Capacity: 315L

Warranty: 7 Year Product Warranty

Designed seamlessly, this streamlined square edge bath tapers in to the floor to soften is commanding stance creating the ultimate balance of contemporary design. Make the Mayfair freestanding bath a key piece for your new bathroom. Excellent for squaring with a corner or making a shower over bath.