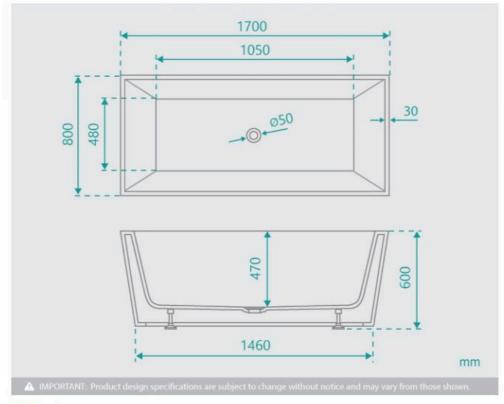

### **BATH CADDY OPTION**

Length: 1700mm Width: 800mm Height: 600mm

Installation: Freestanding

Configuration: Self-supporting base and frame with adjustable

legs

Construction: Sanitary grade acrylic with solid fiberglass

reinforcement

Key Features: High quality sanitary acrylic, double wall insulated for heat retention, easy installation, reinforced for

durability

Finish: White High Gloss

Overflow: No

Waste: Standard Plug & Waste included