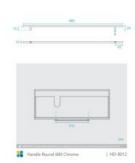

## Handle Round 600 Chrome

SKU#: HD-8012

\$10.36

¢12.05

Handle Length: 600mm Handle Width: 29mm Handle Height: 10mm Hole Spacing: 512mm Finish: Brushed Chrome

Warranty: 7 Year Product Warranty

Perfect for the longer vanity, these 600mm handles are a divine accompaniment if you're seeking a modern edge. The round edges provide a softer finish however the brushed chrome enhances the overall ambience with its modern design.

Suits vanities: Chadwick 1200 & Stonehenge 1200

See image specifications for details.