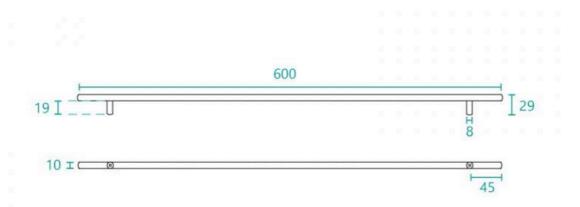

## Handle Round 600 Chrome

SKU#: HD-8012

\$10.36

¢12.05

Handle Length: 600mm Handle Width: 29mm Handle Height: 10mm Hole Spacing: 512mm Finish: Brushed Chrome

Warranty: 7 Year Product Warranty

Perfect for the longer vanity, these 600mm handles are a divine accompaniment if you're seeking a modern edge. The round edges provide a softer finish however the brushed chrome enhances the overall ambience with its modern design.