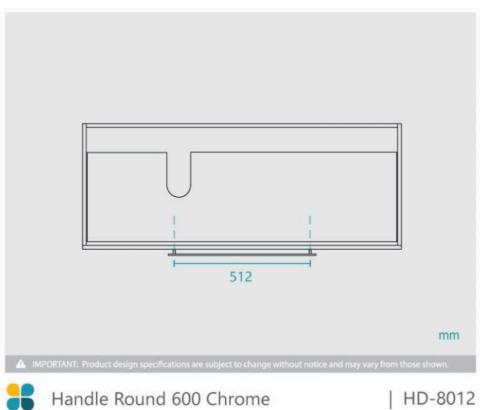

## Handle Round 600 Chrome

SKU#: HD-8012

\$10.36

¢12.05

Handle Length: 600mm Handle Width: 29mm Handle Height: 10mm Hole Spacing: 512mm Finish: Brushed Chrome

Warranty: 7 Year Product Warranty

Perfect for the longer vanity, these 600mm handles are a divine accompaniment if you're seeking a modern edge. The round edges provide a softer finish however the brushed chrome enhances the overall ambience with its modern design.

Suits vanities: Chadwick 1200 & Stonehenge 1200

See image specifications for details.