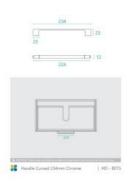

## Handle Curved 234 Chrome

SKU#: HD-8015

\$11.96

\$14.95

Handle Length: 234mm Handle Width: 23mm Handle Height: 12mm Hole Spacing: 224mm Finish: Brushed Chrome

Warranty: 7 Year Product Warranty

The round edges of this brushed chrome handle are a softer option to install on your vanities. The chrome finish make these a statement addition to your bathrooms space with its modern and contemporary design.

Suits vanities: Omega, Kudos & Hudson.

See image specifications for details.