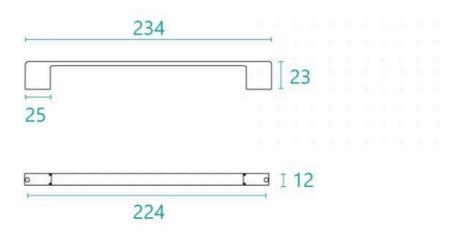

## Handle Curved 234 Chrome

SKU#: HD-8015

\$11.96

\$14.95

Handle Length: 234mm Handle Width: 23mm Handle Height: 12mm Hole Spacing: 224mm Finish: Brushed Chrome

Warranty: 7 Year Product Warranty

The round edges of this brushed chrome handle are a softer option to install on your vanities. The chrome finish make these a statement addition to your bathrooms space with its modern and contemporary design.